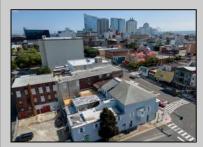

## COMMENTS

7,433 sq ft building located on a busy corner location of Atlantic Avenue and Martin Luther King Blvd !!! Potential is endless for a business location with such high exposure . Building has two additional floors which need complete rehab to turn back into apartments or another use that the city would approve . Currently is a Thrift store .This building is a piece of the old time Atlantic City , was once the Paddock Club . Being sold AS IS .