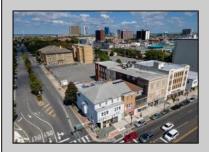

## COMMENTS

7,433 sq ft building located on a busy corner location of Atlantic Avenue and Martin Luther King Blvd !!! Potential is endless for a business location with such high exposure . Building has two additional floors which need complete rehab to turn back into apartments or another use that the city would approve . Currently is a Thrift store .This building is a piece of the old time Atlantic City , was once the Paddock Club . Being sold AS IS .