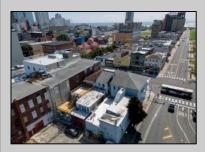

## COMMENTS

7,433 sq ft building located on a busy corner location of Atlantic Avenue and Martin Luther King Blvd !!! Potential is endless for a business location with such high exposure . Building has two additional floors which need complete rehab to turn back into apartments or another use that the city would approve . Currently is a Thrift store .This building is a piece of the old time Atlantic City , was once the Paddock Club . Being sold AS IS .