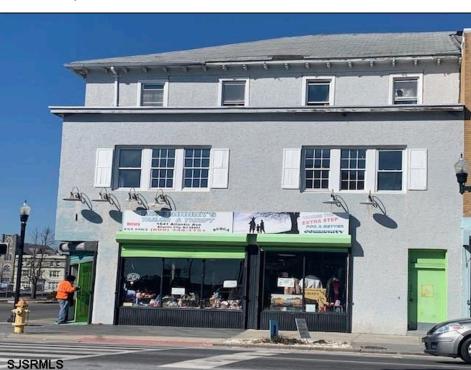

## COMMENTS

7,433 sq ft building located on a busy corner location of Atlantic Avenue and Martin Luther King Blvd !!! Potential is endless for a business location with such high exposure . Building has two additional floors which need complete rehab to turn back into apartments or another use that the city would approve . Currently is a Thrift store .This building is a piece of the old time Atlantic City , was once the Paddock Club . Being sold AS IS .

| PROPERTY DETAILS                     |                         |                       |                                                                         |
|--------------------------------------|-------------------------|-----------------------|-------------------------------------------------------------------------|
| Exterior<br>Stucco                   | OutsideFeatures<br>Sign | ParkingGarage<br>None | InteriorFeatures<br>220 Volt Electricity<br>Display Windows<br>Restroom |
| Heating<br>Forced Air<br>Gas-Natural | HotWater<br>Gas         | Water<br>Public       | Sewer<br>Public Sewer                                                   |