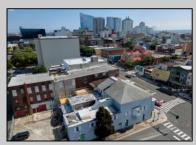

## **COMMENTS**

7,433 sq ft building located on a busy corner location of Atlantic Avenue and Martin Luther King Blvd !!! Potential is endless for a business location with such high exposure . Building has two additional floors which need complete rehab to turn back into apartments or another use that the city would approve . Currently is a Thrift store .This building is a piece of the old time Atlantic City , was once the Paddock Club . Being sold AS IS .