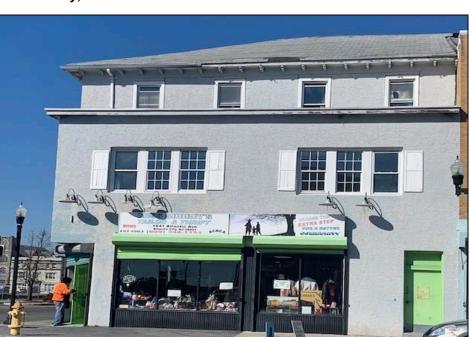

## **COMMENTS**

7,433 sq ft building located on a busy corner location of Atlantic Avenue and Martin Luther King Blvd !!! Potential is endless for a business location with such high exposure . Building has two additional floors which need complete rehab to turn back into apartments or another use that the city would approve . Currently is a Thrift store .This building is a piece of the old time Atlantic City , was once the Paddock Club . Being sold AS IS .

PROPERTY DETAILS

| 1 1(0) 21(1) 521/1120                |                         |                       |                                                                         |
|--------------------------------------|-------------------------|-----------------------|-------------------------------------------------------------------------|
| Exterior<br>Stucco                   | OutsideFeatures<br>Sign | ParkingGarage<br>None | InteriorFeatures<br>220 Volt Electricity<br>Display Windows<br>Restroom |
| Heating<br>Forced Air<br>Gas-Natural | HotWater<br>Gas         | Water<br>Public       | Sewer<br>Public Sewer                                                   |