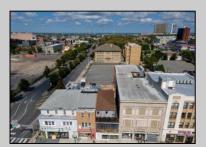

## **COMMENTS**

7,433 sq ft building located on a busy corner location of Atlantic Avenue and Martin Luther King Blvd !!! Potential is endless for a business location with such high exposure . Building has two additional floors which need complete rehab to turn back into apartments or another use that the city would approve . Currently is a Thrift store .This building is a piece of the old time Atlantic City , was once the Paddock Club . Being sold AS IS .