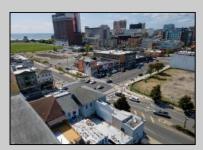

## **COMMENTS**

7,433 sq ft building located on a busy corner location of Atlantic Avenue and Martin Luther King Blvd !!! Potential is endless for a business location with such high exposure . Building has two additional floors which need complete rehab to turn back into apartments or another use that the city would approve . Currently is a Thrift store .This building is a piece of the old time Atlantic City , was once the Paddock Club . Being sold AS IS .