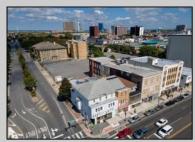

## COMMENTS

7,433 sq ft building located on a busy corner location of Atlantic Avenue and Martin Luther King Blvd !!! Potential is endless for a business location with such high exposure . Building has two additional floors which need complete rehab to turn back into apartments or another use that the city would approve . Currently is a Thrift store .This building is a piece of the old time Atlantic City , was once the Paddock Club . Being sold AS IS .