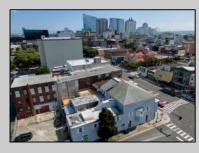

## COMMENTS

7,433 sq ft building located on a busy corner location of Atlantic Avenue and Martin Luther King Blvd !!! Potential is endless for a business location with such high exposure . Building has two additional floors which need complete rehab to turn back into apartments or another use that the city would approve . Currently is a Thrift store .This building is a piece of the old time Atlantic City , was once the Paddock Club . Being sold AS IS .