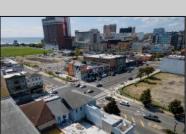

## **COMMENTS**

7,433 sq ft building located on a busy corner location of Atlantic Avenue and Martin Luther King Blvd !!! Potential is endless for a business location with such high exposure . Building has two additional floors which need complete rehab to turn back into apartments or another use that the city would approve . Currently is a Thrift store .This building is a piece of the old time Atlantic City, was once the Paddock Club. Being sold AS IS. **PROPERTY DETAILS** 