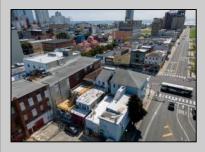

## **COMMENTS**

7,433 sq ft building located on a busy corner location of Atlantic Avenue and Martin Luther King Blvd !!! Potential is endless for a business location with such high exposure . Building has two additional floors which need complete rehab to turn back into apartments or another use that the city would approve . Currently is a Thrift store .This building is a piece of the old time Atlantic City, was once the Paddock Club. Being sold AS IS. **PROPERTY DETAILS** 