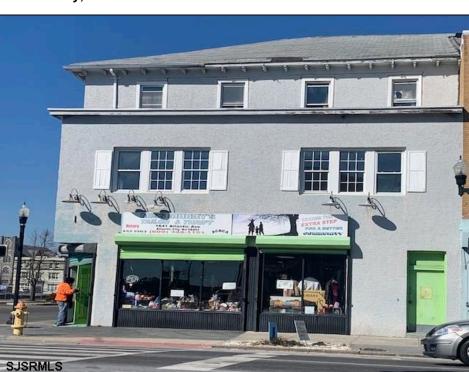

## **COMMENTS**

7,433 sq ft building located on a busy corner location of Atlantic Avenue and Martin Luther King Blvd !!! Potential is endless for a business location with such high exposure . Building has two additional floors which need complete rehab to turn back into apartments or another use that the city would approve . Currently is a Thrift store .This building is a piece of the old time Atlantic City, was once the Paddock Club. Being sold AS IS. **PROPERTY DETAILS** 

| Exterior<br>Stucco                   | OutsideFeatures<br>Sign | ParkingGarage<br>None | InteriorFeatures<br>220 Volt Electricity<br>Display Windows<br>Restroom |
|--------------------------------------|-------------------------|-----------------------|-------------------------------------------------------------------------|
| Heating<br>Forced Air<br>Gas-Natural | HotWater<br>Gas         | Water<br>Public       | Sewer<br>Public Sewer                                                   |