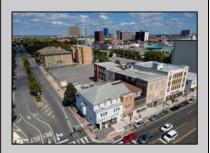

## **COMMENTS**

7,433 sq ft building located on a busy corner location of Atlantic Avenue and Martin Luther King Blvd !!! Potential is endless for a business location with such high exposure . Building has two additional floors which need complete rehab to turn back into apartments or another use that the city would approve . Currently is a Thrift store .This building is a piece of the old time Atlantic City, was once the Paddock Club. Being sold AS IS. **PROPERTY DETAILS** 