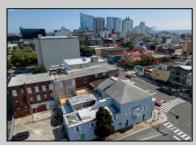

## **COMMENTS**

7,433 sq ft building located on a busy corner location of Atlantic Avenue and Martin Luther King Blvd !!! Potential is endless for a business location with such high exposure . Building has two additional floors which need complete rehab to turn back into apartments or another use that the city would approve . Currently is a Thrift store .This building is a piece of the old time Atlantic City, was once the Paddock Club. Being sold AS IS. **PROPERTY DETAILS** 