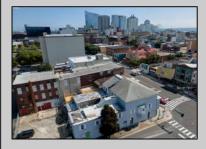

## **COMMENTS**

7,433 sq ft building located on a busy corner location of Atlantic Avenue and Martin Luther King Blvd !!! Potential is endless for a business location with such high exposure . Building has two additional floors which need complete rehab to turn back into apartments or another use that the city would approve . Currently is a Thrift store .This building is a piece of the old time Atlantic City , was once the Paddock Club . Being sold AS IS .