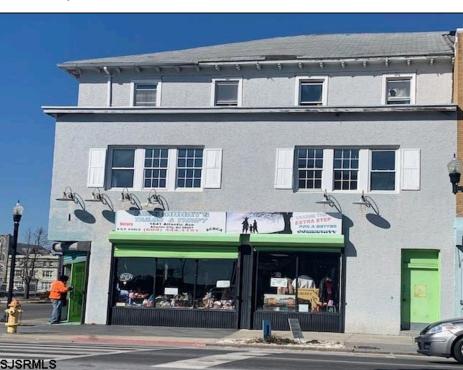

## **COMMENTS**

7,433 sq ft building located on a busy corner location of Atlantic Avenue and Martin Luther King Blvd !!! Potential is endless for a business location with such high exposure . Building has two additional floors which need complete rehab to turn back into apartments or another use that the city would approve . Currently is a Thrift store .This building is a piece of the old time Atlantic City , was once the Paddock Club . Being sold AS IS .