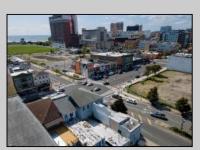

## **COMMENTS**

7,433 sq ft building located on a busy corner location of Atlantic Avenue and Martin Luther King Blvd !!! Potential is endless for a business location with such high exposure . Building has two additional floors which need complete rehab to turn back into apartments or another use that the city would approve . Currently is a Thrift store .This building is a piece of the old time Atlantic City , was once the Paddock Club . Being sold AS IS .