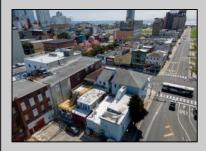

## **COMMENTS**

7,433 sq ft building located on a busy corner location of Atlantic Avenue and Martin Luther King Blvd !!! Potential is endless for a business location with such high exposure . Building has two additional floors which need complete rehab to turn back into apartments or another use that the city would approve . Currently is a Thrift store .This building is a piece of the old time Atlantic City , was once the Paddock Club . Being sold AS IS .