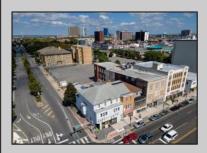

## **COMMENTS**

7,433 sq ft building located on a busy corner location of Atlantic Avenue and Martin Luther King Blvd !!! Potential is endless for a business location with such high exposure . Building has two additional floors which need complete rehab to turn back into apartments or another use that the city would approve . Currently is a Thrift store .This building is a piece of the old time Atlantic City , was once the Paddock Club . Being sold AS IS .