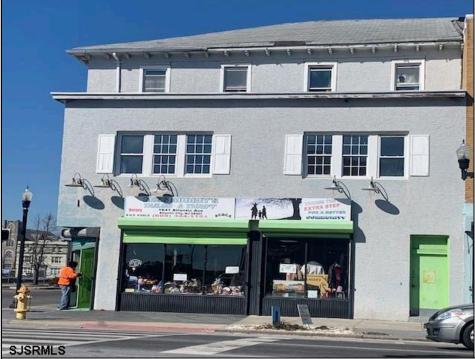

## **COMMENTS**

7,433 sq ft building located on a busy corner location of Atlantic Avenue and Martin Luther King Blvd !!! Potential is endless for a business location with such high exposure . Building has two additional floors which need complete rehab to turn back into apartments or another use that the city would approve . Currently is a Thrift store .This building is a piece of the old time Atlantic City , was once the Paddock Club . Being sold AS IS .

| PROPERTY DETAILS      |                         |                       |                                                                         |
|-----------------------|-------------------------|-----------------------|-------------------------------------------------------------------------|
| Exterior<br>Stucco    | OutsideFeatures<br>Sign | ParkingGarage<br>None | InteriorFeatures<br>220 Volt Electricity<br>Display Windows<br>Restroom |
| Heating<br>Forced Air | HotWater<br>Gas         | Water<br>Public       | Sewer<br>Public Sewer                                                   |