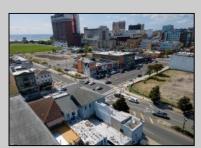

## **COMMENTS**

7,433 sq ft building located on a busy corner location of Atlantic Avenue and Martin Luther King Blvd !!! Potential is endless for a business location with such high exposure . Building has two additional floors which need complete rehab to turn back into apartments or another use that the city would approve . Currently is a Thrift store .This building is a piece of the old time Atlantic City , was once the Paddock Club . Being sold AS IS .