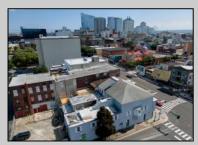

## **COMMENTS**

7,433 sq ft building located on a busy corner location of Atlantic Avenue and Martin Luther King Blvd !!! Potential is endless for a business location with such high exposure . Building has two additional floors which need complete rehab to turn back into apartments or another use that the city would approve . Currently is a Thrift store .This building is a piece of the old time Atlantic City, was once the Paddock Club. Being sold AS IS. **PROPERTY DETAILS** 