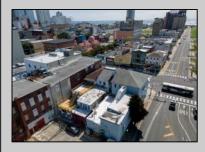

## **COMMENTS**

7,433 sq ft building located on a busy corner location of Atlantic Avenue and Martin Luther King Blvd !!! Potential is endless for a business location with such high exposure . Building has two additional floors which need complete rehab to turn back into apartments or another use that the city would approve . Currently is a Thrift store .This building is a piece of the old time Atlantic City, was once the Paddock Club. Being sold AS IS. **PROPERTY DETAILS** 