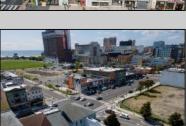

## **COMMENTS**

7,433 sq ft building located on a busy corner location of Atlantic Avenue and Martin Luther King Blvd !!! Potential is endless for a business location with such high exposure . Building has two additional floors which need complete rehab to turn back into apartments or another use that the city would approve . Currently is a Thrift store .This building is a piece of the old time Atlantic City, was once the Paddock Club. Being sold AS IS. **PROPERTY DETAILS** 