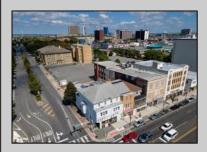

## **COMMENTS**

7,433 sq ft building located on a busy corner location of Atlantic Avenue and Martin Luther King Blvd !!! Potential is endless for a business location with such high exposure . Building has two additional floors which need complete rehab to turn back into apartments or another use that the city would approve . Currently is a Thrift store .This building is a piece of the old time Atlantic City, was once the Paddock Club. Being sold AS IS. **PROPERTY DETAILS** 