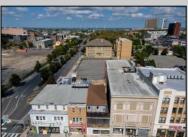

## **COMMENTS**

7,433 sq ft building located on a busy corner location of Atlantic Avenue and Martin Luther King Blvd !!! Potential is endless for a business location with such high exposure . Building has two additional floors which need complete rehab to turn back into apartments or another use that the city would approve . Currently is a Thrift store .This building is a piece of the old time Atlantic City, was once the Paddock Club. Being sold AS IS. **PROPERTY DETAILS** 