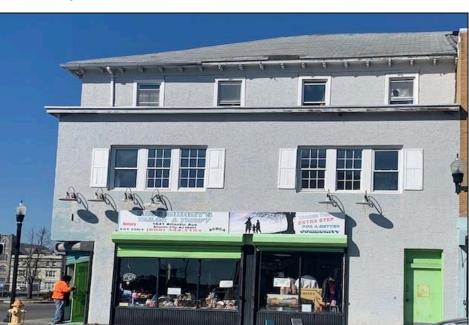

## **COMMENTS**

7,433 sq ft building located on a busy corner location of Atlantic Avenue and Martin Luther King Blvd !!! Potential is endless for a business location with such high exposure . Building has two additional floors which need complete rehab to turn back into apartments or another use that the city would approve . Currently is a Thrift store .This building is a piece of the old time Atlantic City, was once the Paddock Club. Being sold AS IS. **PROPERTY DETAILS** 

| Exterior<br>Stucco                   | OutsideFeatures<br>Sign | ParkingGarage<br>None | InteriorFeatures<br>220 Volt Electricity<br>Display Windows<br>Restroom |
|--------------------------------------|-------------------------|-----------------------|-------------------------------------------------------------------------|
| Heating<br>Forced Air<br>Gas-Natural | HotWater<br>Gas         | Water<br>Public       | Sewer<br>Public Sewer                                                   |