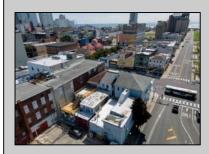

## COMMENTS

7,433 sq ft building located on a busy corner location of Atlantic Avenue and Martin Luther King Blvd !!! Potential is endless for a business location with such high exposure . Building has two additional floors which need complete rehab to turn back into apartments or another use that the city would approve . Currently is a Thrift store .This building is a piece of the old time Atlantic City , was once the Paddock Club . Being sold AS IS .