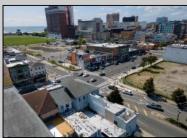

## COMMENTS

7,433 sq ft building located on a busy corner location of Atlantic Avenue and Martin Luther King Blvd !!! Potential is endless for a business location with such high exposure . Building has two additional floors which need complete rehab to turn back into apartments or another use that the city would approve . Currently is a Thrift store .This building is a piece of the old time Atlantic City , was once the Paddock Club . Being sold AS IS .