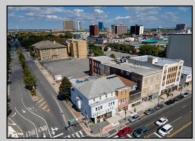

## COMMENTS

7,433 sq ft building located on a busy corner location of Atlantic Avenue and Martin Luther King Blvd !!! Potential is endless for a business location with such high exposure . Building has two additional floors which need complete rehab to turn back into apartments or another use that the city would approve . Currently is a Thrift store .This building is a piece of the old time Atlantic City , was once the Paddock Club . Being sold AS IS .