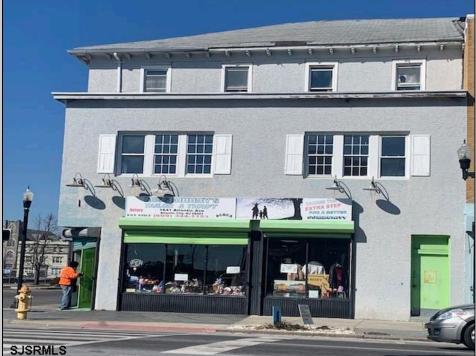

## COMMENTS

7,433 sq ft building located on a busy corner location of Atlantic Avenue and Martin Luther King Blvd !!! Potential is endless for a business location with such high exposure . Building has two additional floors which need complete rehab to turn back into apartments or another use that the city would approve . Currently is a Thrift store .This building is a piece of the old time Atlantic City , was once the Paddock Club . Being sold AS IS .

| PROPERTY DETAILS                     |                         |                       |                                                                         |
|--------------------------------------|-------------------------|-----------------------|-------------------------------------------------------------------------|
| Exterior<br>Stucco                   | OutsideFeatures<br>Sign | ParkingGarage<br>None | InteriorFeatures<br>220 Volt Electricity<br>Display Windows<br>Restroom |
| Heating<br>Forced Air<br>Gas-Natural | HotWater<br>Gas         | Water<br>Public       | Sewer<br>Public Sewer                                                   |