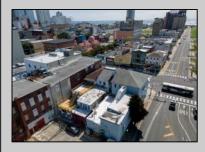

## COMMENTS

7,433 sq ft building located on a busy corner location of Atlantic Avenue and Martin Luther King Blvd !!! Potential is endless for a business location with such high exposure . Building has two additional floors which need complete rehab to turn back into apartments or another use that the city would approve . Currently is a Thrift store .This building is a piece of the old time Atlantic City , was once the Paddock Club . Being sold AS IS .