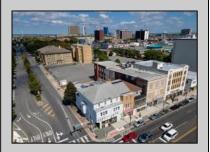

## COMMENTS

7,433 sq ft building located on a busy corner location of Atlantic Avenue and Martin Luther King Blvd !!! Potential is endless for a business location with such high exposure . Building has two additional floors which need complete rehab to turn back into apartments or another use that the city would approve . Currently is a Thrift store .This building is a piece of the old time Atlantic City , was once the Paddock Club . Being sold AS IS .