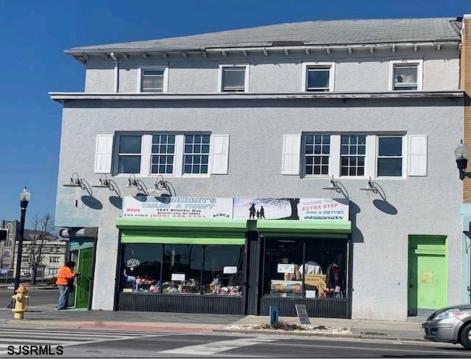

## COMMENTS

7,433 sq ft building located on a busy corner location of Atlantic Avenue and Martin Luther King Blvd !!! Potential is endless for a business location with such high exposure . Building has two additional floors which need complete rehab to turn back into apartments or another use that the city would approve . Currently is a Thrift store .This building is a piece of the old time Atlantic City , was once the Paddock Club . Being sold AS IS .