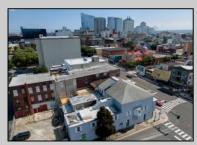

## COMMENTS

7,433 sq ft building located on a busy corner location of Atlantic Avenue and Martin Luther King Blvd !!! Potential is endless for a business location with such high exposure . Building has two additional floors which need complete rehab to turn back into apartments or another use that the city would approve . Currently is a Thrift store .This building is a piece of the old time Atlantic City , was once the Paddock Club . Being sold AS IS .