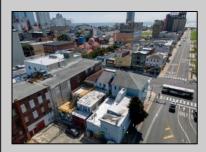

## **COMMENTS**

7,433 sq ft building located on a busy corner location of Atlantic Avenue and Martin Luther King Blvd !!! Potential is endless for a business location with such high exposure . Building has two additional floors which need complete rehab to turn back into apartments or another use that the city would approve . Currently is a Thrift store .This building is a piece of the old time Atlantic City , was once the Paddock Club . Being sold AS IS .