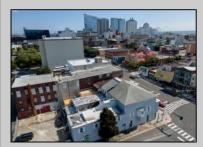

## **COMMENTS**

7,433 sq ft building located on a busy corner location of Atlantic Avenue and Martin Luther King Blvd !!! Potential is endless for a business location with such high exposure . Building has two additional floors which need complete rehab to turn back into apartments or another use that the city would approve . Currently is a Thrift store .This building is a piece of the old time Atlantic City , was once the Paddock Club . Being sold AS IS .