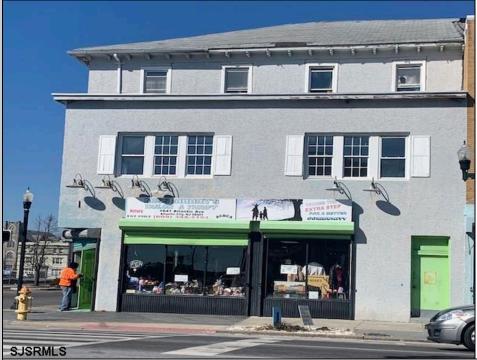

## **COMMENTS**

7,433 sq ft building located on a busy corner location of Atlantic Avenue and Martin Luther King Blvd !!! Potential is endless for a business location with such high exposure . Building has two additional floors which need complete rehab to turn back into apartments or another use that the city would approve . Currently is a Thrift store .This building is a piece of the old time Atlantic City , was once the Paddock Club . Being sold AS IS .

| Oity , was office the | or addoor clab . Doing ou | a no io .             |                                                                         |
|-----------------------|---------------------------|-----------------------|-------------------------------------------------------------------------|
| PROPERTY DETAILS      |                           |                       |                                                                         |
| Exterior<br>Stucco    | OutsideFeatures<br>Sign   | ParkingGarage<br>None | InteriorFeatures<br>220 Volt Electricity<br>Display Windows<br>Restroom |
| Heating<br>Forced Air | HotWater<br>Gas           | Water<br>Public       | Sewer                                                                   |