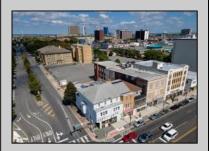

## COMMENTS

7,433 sq ft building located on a busy corner location of Atlantic Avenue and Martin Luther King Blvd !!! Potential is endless for a business location with such high exposure . Building has two additional floors which need complete rehab to turn back into apartments or another use that the city would approve . Currently is a Thrift store .This building is a piece of the old time Atlantic City , was once the Paddock Club . Being sold AS IS .