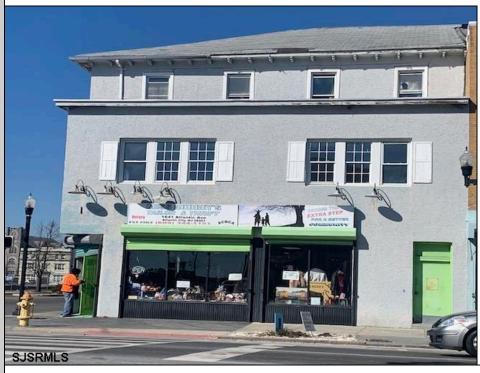

## COMMENTS

7,433 sq ft building located on a busy corner location of Atlantic Avenue and Martin Luther King Blvd !!! Potential is endless for a business location with such high exposure . Building has two additional floors which need complete rehab to turn back into apartments or another use that the city would approve . Currently is a Thrift store .This building is a piece of the old time Atlantic City , was once the Paddock Club . Being sold AS IS .

| , ,                   |                         |                       |                                                                         |
|-----------------------|-------------------------|-----------------------|-------------------------------------------------------------------------|
| PROPERTY DETAILS      |                         |                       |                                                                         |
| Exterior<br>Stucco    | OutsideFeatures<br>Sign | ParkingGarage<br>None | InteriorFeatures<br>220 Volt Electricity<br>Display Windows<br>Restroom |
| Heating<br>Forced Air | HotWater<br>Gas         | Water<br>Public       | Sewer<br>Public Sewer                                                   |