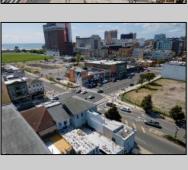

## COMMENTS

7,433 sq ft building located on a busy corner location of Atlantic Avenue and Martin Luther King Blvd !!! Potential is endless for a business location with such high exposure . Building has two additional floors which need complete rehab to turn back into apartments or another use that the city would approve . Currently is a Thrift store .This building is a piece of the old time Atlantic City , was once the Paddock Club . Being sold AS IS .