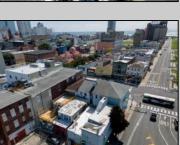

## COMMENTS

7,433 sq ft building located on a busy corner location of Atlantic Avenue and Martin Luther King Blvd !!! Potential is endless for a business location with such high exposure . Building has two additional floors which need complete rehab to turn back into apartments or another use that the city would approve . Currently is a Thrift store .This building is a piece of the old time Atlantic City , was once the Paddock Club . Being sold AS IS .