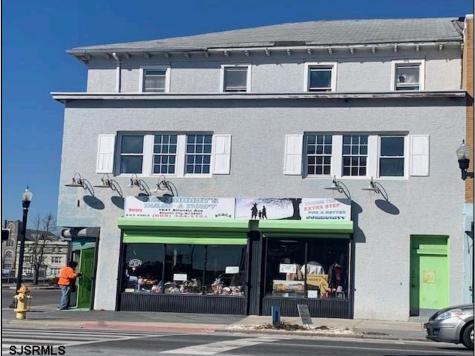

## COMMENTS

7,433 sq ft building located on a busy corner location of Atlantic Avenue and Martin Luther King Blvd !!! Potential is endless for a business location with such high exposure . Building has two additional floors which need complete rehab to turn back into apartments or another use that the city would approve . Currently is a Thrift store .This building is a piece of the old time Atlantic City , was once the Paddock Club . Being sold AS IS .

| PROPERTY DETAILS                     |                         |                       |                                                                         |
|--------------------------------------|-------------------------|-----------------------|-------------------------------------------------------------------------|
| Exterior<br>Stucco                   | OutsideFeatures<br>Sign | ParkingGarage<br>None | InteriorFeatures<br>220 Volt Electricity<br>Display Windows<br>Restroom |
| Heating<br>Forced Air<br>Gas-Natural | HotWater<br>Gas         | Water<br>Public       | Sewer<br>Public Sewer                                                   |