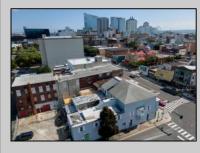

## COMMENTS

7,433 sq ft building located on a busy corner location of Atlantic Avenue and Martin Luther King Blvd !!! Potential is endless for a business location with such high exposure . Building has two additional floors which need complete rehab to turn back into apartments or another use that the city would approve . Currently is a Thrift store .This building is a piece of the old time Atlantic City , was once the Paddock Club . Being sold AS IS .