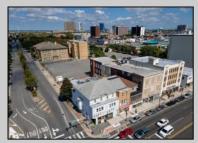

## COMMENTS

7,433 sq ft building located on a busy corner location of Atlantic Avenue and Martin Luther King Blvd !!! Potential is endless for a business location with such high exposure . Building has two additional floors which need complete rehab to turn back into apartments or another use that the city would approve . Currently is a Thrift store .This building is a piece of the old time Atlantic City , was once the Paddock Club . Being sold AS IS .