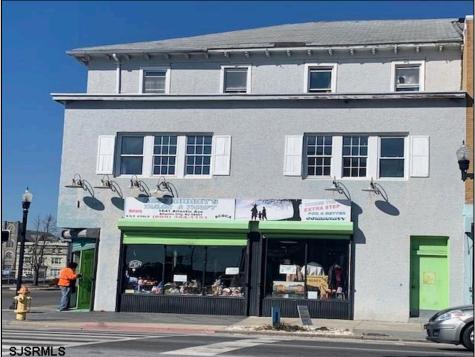

## COMMENTS

7,433 sq ft building located on a busy corner location of Atlantic Avenue and Martin Luther King Blvd !!! Potential is endless for a business location with such high exposure . Building has two additional floors which need complete rehab to turn back into apartments or another use that the city would approve . Currently is a Thrift store .This building is a piece of the old time Atlantic City , was once the Paddock Club . Being sold AS IS .

| PROPERTY DETAILS                     |                         |                       |                                                                         |
|--------------------------------------|-------------------------|-----------------------|-------------------------------------------------------------------------|
| Exterior<br>Stucco                   | OutsideFeatures<br>Sign | ParkingGarage<br>None | InteriorFeatures<br>220 Volt Electricity<br>Display Windows<br>Restroom |
| Heating<br>Forced Air<br>Gas-Natural | HotWater<br>Gas         | Water<br>Public       | Sewer<br>Public Sewer                                                   |