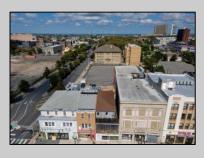

## COMMENTS

7,433 sq ft building located on a busy corner location of Atlantic Avenue and Martin Luther King Blvd !!! Potential is endless for a business location with such high exposure . Building has two additional floors which need complete rehab to turn back into apartments or another use that the city would approve . Currently is a Thrift store .This building is a piece of the old time Atlantic City , was once the Paddock Club . Being sold AS IS .