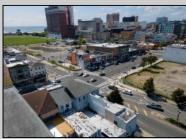

## COMMENTS

7,433 sq ft building located on a busy corner location of Atlantic Avenue and Martin Luther King Blvd !!! Potential is endless for a business location with such high exposure . Building has two additional floors which need complete rehab to turn back into apartments or another use that the city would approve . Currently is a Thrift store .This building is a piece of the old time Atlantic City , was once the Paddock Club . Being sold AS IS .