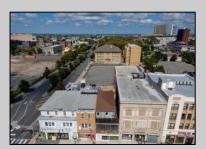

## **COMMENTS**

7,433 sq ft building located on a busy corner location of Atlantic Avenue and Martin Luther King Blvd !!! Potential is endless for a business location with such high exposure . Building has two additional floors which need complete rehab to turn back into apartments or another use that the city would approve . Currently is a Thrift store .This building is a piece of the old time Atlantic City , was once the Paddock Club . Being sold AS IS .