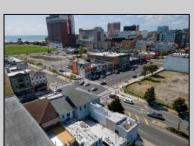

## **COMMENTS**

7,433 sq ft building located on a busy corner location of Atlantic Avenue and Martin Luther King Blvd !!! Potential is endless for a business location with such high exposure . Building has two additional floors which need complete rehab to turn back into apartments or another use that the city would approve . Currently is a Thrift store .This building is a piece of the old time Atlantic City , was once the Paddock Club . Being sold AS IS .