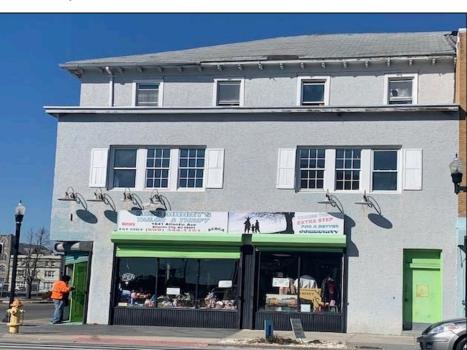

## **COMMENTS**

7,433 sq ft building located on a busy corner location of Atlantic Avenue and Martin Luther King Blvd !!! Potential is endless for a business location with such high exposure . Building has two additional floors which need complete rehab to turn back into apartments or another use that the city would approve . Currently is a Thrift store .This building is a piece of the old time Atlantic City , was once the Paddock Club . Being sold AS IS .

| PROPERTY DETAILS                     |                         |                       |                                                                         |
|--------------------------------------|-------------------------|-----------------------|-------------------------------------------------------------------------|
| Exterior<br>Stucco                   | OutsideFeatures<br>Sign | ParkingGarage<br>None | InteriorFeatures<br>220 Volt Electricity<br>Display Windows<br>Restroom |
| Heating<br>Forced Air<br>Gas-Natural | HotWater<br>Gas         | Water<br>Public       | Sewer<br>Public Sewer                                                   |