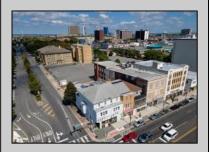

## **COMMENTS**

7,433 sq ft building located on a busy corner location of Atlantic Avenue and Martin Luther King Blvd !!! Potential is endless for a business location with such high exposure . Building has two additional floors which need complete rehab to turn back into apartments or another use that the city would approve . Currently is a Thrift store .This building is a piece of the old time Atlantic City , was once the Paddock Club . Being sold AS IS .