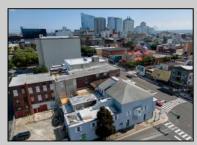

## **COMMENTS**

7,433 sq ft building located on a busy corner location of Atlantic Avenue and Martin Luther King Blvd !!! Potential is endless for a business location with such high exposure . Building has two additional floors which need complete rehab to turn back into apartments or another use that the city would approve . Currently is a Thrift store .This building is a piece of the old time Atlantic City , was once the Paddock Club . Being sold AS IS .