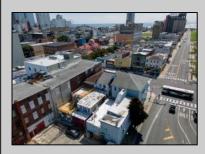

## **COMMENTS**

7,433 sq ft building located on a busy corner location of Atlantic Avenue and Martin Luther King Blvd !!! Potential is endless for a business location with such high exposure . Building has two additional floors which need complete rehab to turn back into apartments or another use that the city would approve . Currently is a Thrift store .This building is a piece of the old time Atlantic City , was once the Paddock Club . Being sold AS IS .