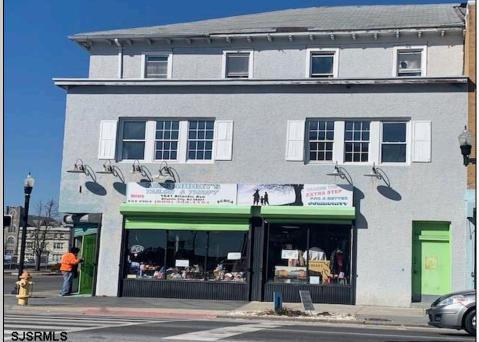

## **COMMENTS**

7,433 sq ft building located on a busy corner location of Atlantic Avenue and Martin Luther King Blvd !!! Potential is endless for a business location with such high exposure . Building has two additional floors which need complete rehab to turn back into apartments or another use that the city would approve . Currently is a Thrift store .This building is a piece of the old time Atlantic City , was once the Paddock Club . Being sold AS IS .

PROPERTY DETAILS

Exterior OutsideFeatures ParkingGarage InteriorFeatures
Stucco Sign None 220 Volt Electricity
Display Windows
Restroom

Heating HotWater Water Sewer Forced Air Gas Public Public Sewer Gas-Natural