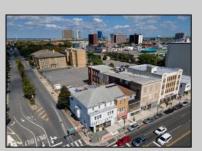

## **COMMENTS**

7,433 sq ft building located on a busy corner location of Atlantic Avenue and Martin Luther King Blvd !!! Potential is endless for a business location with such high exposure . Building has two additional floors which need complete rehab to turn back into apartments or another use that the city would approve . Currently is a Thrift store .This building is a piece of the old time Atlantic City , was once the Paddock Club . Being sold AS IS .