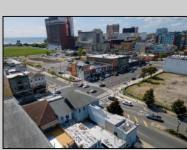

## **COMMENTS**

7,433 sq ft building located on a busy corner location of Atlantic Avenue and Martin Luther King Blvd !!! Potential is endless for a business location with such high exposure . Building has two additional floors which need complete rehab to turn back into apartments or another use that the city would approve . Currently is a Thrift store .This building is a piece of the old time Atlantic City , was once the Paddock Club . Being sold AS IS .