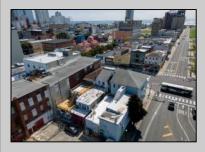

## **COMMENTS**

7,433 sq ft building located on a busy corner location of Atlantic Avenue and Martin Luther King Blvd !!! Potential is endless for a business location with such high exposure . Building has two additional floors which need complete rehab to turn back into apartments or another use that the city would approve . Currently is a Thrift store .This building is a piece of the old time Atlantic City , was once the Paddock Club . Being sold AS IS .