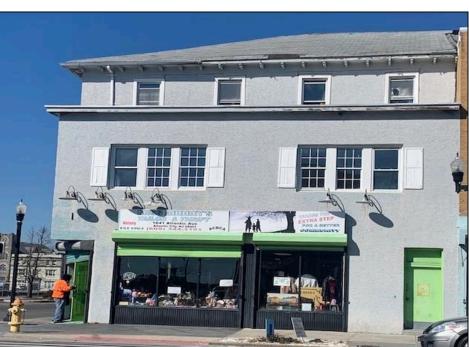

## **COMMENTS**

7,433 sq ft building located on a busy corner location of Atlantic Avenue and Martin Luther King Blvd !!! Potential is endless for a business location with such high exposure . Building has two additional floors which need complete rehab to turn back into apartments or another use that the city would approve . Currently is a Thrift store .This building is a piece of the old time Atlantic City , was once the Paddock Club . Being sold AS IS .