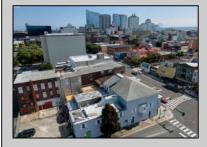

## **COMMENTS**

7,433 sq ft building located on a busy corner location of Atlantic Avenue and Martin Luther King Blvd !!! Potential is endless for a business location with such high exposure . Building has two additional floors which need complete rehab to turn back into apartments or another use that the city would approve . Currently is a Thrift store .This building is a piece of the old time Atlantic City , was once the Paddock Club . Being sold AS IS .