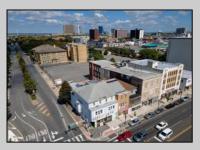

## **COMMENTS**

7,433 sq ft building located on a busy corner location of Atlantic Avenue and Martin Luther King Blvd !!! Potential is endless for a business location with such high exposure . Building has two additional floors which need complete rehab to turn back into apartments or another use that the city would approve . Currently is a Thrift store .This building is a piece of the old time Atlantic City , was once the Paddock Club . Being sold AS IS .