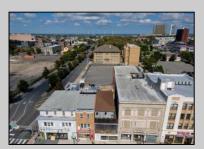

## **COMMENTS**

7,433 sq ft building located on a busy corner location of Atlantic Avenue and Martin Luther King Blvd !!! Potential is endless for a business location with such high exposure . Building has two additional floors which need complete rehab to turn back into apartments or another use that the city would approve . Currently is a Thrift store .This building is a piece of the old time Atlantic City , was once the Paddock Club . Being sold AS IS .