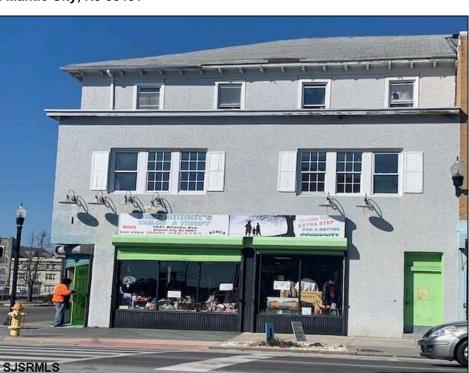

## **COMMENTS**

7,433 sq ft building located on a busy corner location of Atlantic Avenue and Martin Luther King Blvd !!! Potential is endless for a business location with such high exposure . Building has two additional floors which need complete rehab to turn back into apartments or another use that the city would approve . Currently is a Thrift store .This building is a piece of the old time Atlantic City , was once the Paddock Club . Being sold AS IS .

PROPERTY DETAILS

| 1 11 2 1 2 1 1 1 2 2 1 1 2 2 2 2 2 2 2 |                         |                       |                                                                         |
|----------------------------------------|-------------------------|-----------------------|-------------------------------------------------------------------------|
| Exterior<br>Stucco                     | OutsideFeatures<br>Sign | ParkingGarage<br>None | InteriorFeatures<br>220 Volt Electricity<br>Display Windows<br>Restroom |
| Heating<br>Forced Air<br>Gas-Natural   | HotWater<br>Gas         | Water<br>Public       | Sewer<br>Public Sewer                                                   |