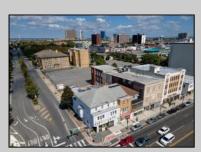

## **COMMENTS**

7,433 sq ft building located on a busy corner location of Atlantic Avenue and Martin Luther King Blvd !!! Potential is endless for a business location with such high exposure . Building has two additional floors which need complete rehab to turn back into apartments or another use that the city would approve . Currently is a Thrift store .This building is a piece of the old time Atlantic City , was once the Paddock Club . Being sold AS IS .