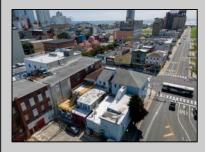

## **COMMENTS**

7,433 sq ft building located on a busy corner location of Atlantic Avenue and Martin Luther King Blvd !!! Potential is endless for a business location with such high exposure . Building has two additional floors which need complete rehab to turn back into apartments or another use that the city would approve . Currently is a Thrift store .This building is a piece of the old time Atlantic City , was once the Paddock Club . Being sold AS IS .