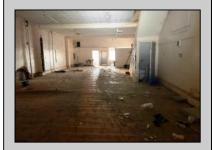

## **COMMENTS**

This property is 12,300 SF with 12\text{\text{'}} ceilings, lies in the U.E.Z Zone, giving many benefits to businesses\text{\text{'}}. This 3 story former furniture store has good frontage on Broadway lending it self to many uses. Brick and steel construction give this property good bones, but needs renovation. Freight elevator needs repair. Currently zoned R-2, all utilities available to site. Currently no heat. This property is being sold \"as-is\", buyer responsible for CCO from the city. Owner offering Seller Financing.