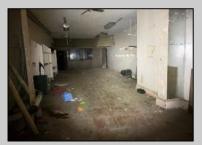

## **COMMENTS**

This property is 12,300 SF with 12\text{\text{'}} ceilings, lies in the U.E.Z Zone, giving many benefits to businesses\text{\text{'}}. This 3 story former furniture store has good frontage on Broadway lending it self to many uses. Brick and steel construction give this property good bones, but needs renovation. Freight elevator needs repair. Currently zoned R-2, all utilities available to site. Currently no heat. This property is being sold \"as-is\", buyer responsible for CCO from the city. Owner offering Seller Financing.