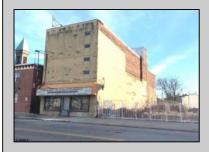

## **COMMENTS**

This property is 12,300 SF with 12\text{\text{'}} ceilings, lies in the U.E.Z Zone, giving many benefits to businesses\text{\text{'}}. This 3 story former furniture store has good frontage on Broadway lending it self to many uses. Brick and steel construction give this property good bones, but needs renovation. Freight elevator needs repair. Currently zoned R-2, all utilities available to site. Currently no heat. This property is being sold \"as-is\", buyer responsible for CCO from the city. Owner offering Seller Financing.

## PROPERTY DETAILS

Exterior Sewer
Brick Public Sewer
Stucco

Ask for Veronica "Ronni" Vetro Berger Realty Inc 3160 Asbury Avenue, Ocean City Call: 609-399-0076 Email to: vrv@bergerrealty.com