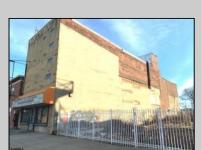

## **COMMENTS**

This property is 12,300 SF with 12\text{\text{'}} ceilings, lies in the U.E.Z Zone, giving many benefits to businesses\text{\text{'}}. This 3 story former furniture store has good frontage on Broadway lending it self to many uses. Brick and steel construction give this property good bones, but needs renovation. Freight elevator needs repair. Currently zoned R-2, all utilities available to site. Currently no heat. This property is being sold \"as-is\", buyer responsible for CCO from the city. Owner offering Seller Financing.

## PROPERTY DETAILS

Exterior Sewer
Brick Public Sewer
Stucco

Ask for Veronica "Ronni" Vetro Berger Realty Inc 3160 Asbury Avenue, Ocean City Call: 609-399-0076 Email to: vrv@bergerrealty.com