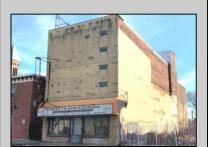

## **COMMENTS**

This property is 12,300 SF with 12\text{\text{'}} ceilings, lies in the U.E.Z Zone, giving many benefits to businesses\text{\text{'}}. This 3 story former furniture store has good frontage on Broadway lending it self to many uses. Brick and steel construction give this property good bones, but needs renovation. Freight elevator needs repair. Currently zoned R-2, all utilities available to site. Currently no heat. This property is being sold \"as-is\", buyer responsible for CCO from the city. Owner offering Seller Financing.

## PROPERTY DETAILS

Exterior Sewer
Brick Public Sewer
Stucco

Ask for Veronica "Ronni" Vetro Berger Realty Inc 3160 Asbury Avenue, Ocean City Call: 609-399-0076 Email to: vrv@bergerrealty.com