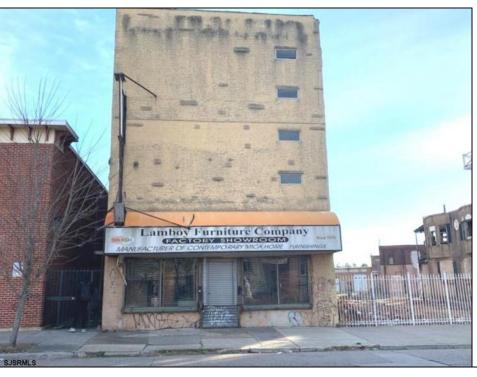

## 918 Broadway Camden, NJ 08103

Asking \$400,000.00

## **COMMENTS**

This property is 12,300 SF with 12\' ceilings, lies in the U.E.Z Zone, giving many benefits to businesses\'. This 3 story former furniture store has good frontage on Broadway lending it self to many uses. Brick and steel construction give this property good bones, but needs renovation. Freight elevator needs repair. Currently zoned R-2, all utilities available to site. Currently no heat. This property is being sold \"as-is\", buyer responsible for CCO from the city. Owner offering Seller Financing.

## PROPERTY DETAILS

Exterior Sewer
Brick Public Sewer
Stucco

Ask for Tom Melchionni Berger Realty Inc 3160 Asbury Avenue, Ocean City Call: 609-399-0076

Email to: tom@bergerrealty.com