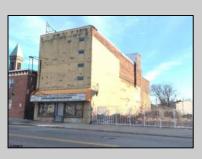

## **COMMENTS**

This property is 12,300 SF with 12\' ceilings, lies in the U.E.Z Zone, giving many benefits to businesses\'. This 3 story former furniture store has good frontage on Broadway lending it self to many uses. Brick and steel construction give this property good bones, but needs renovation. Freight elevator needs repair. Currently zoned R-2, all utilities available to site. Currently no heat. This property is being sold \"as-is\", buyer responsible for CCO from the city. Owner offering Seller Financing.