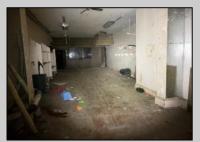

## **COMMENTS**

This property is 12,300 SF with 12\' ceilings, lies in the U.E.Z Zone, giving many benefits to businesses\'. This 3 story former furniture store has good frontage on Broadway lending it self to many uses. Brick and steel construction give this property good bones, but needs renovation. Freight elevator needs repair. Currently zoned R-2, all utilities available to site. Currently no heat. This property is being sold \"as-is\", buyer responsible for CCO from the city. Owner offering Seller Financing.