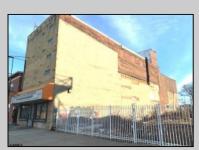

## **COMMENTS**

This property is 12,300 SF with 12\' ceilings, lies in the U.E.Z Zone, giving many benefits to businesses\'. This 3 story former furniture store has good frontage on Broadway lending it self to many uses. Brick and steel construction give this property good bones, but needs renovation. Freight elevator needs repair. Currently zoned R-2, all utilities available to site. Currently no heat. This property is being sold \"as-is\", buyer responsible for CCO from the city. Owner offering Seller Financing.