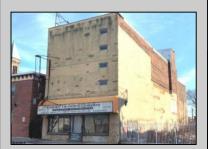

## 918 Broadway Camden, NJ 08103

Asking \$400,000.00

## **COMMENTS**

This property is 12,300 SF with 12\' ceilings, lies in the U.E.Z Zone, giving many benefits to businesses\'. This 3 story former furniture store has good frontage on Broadway lending it self to many uses. Brick and steel construction give this property good bones, but needs renovation. Freight elevator needs repair. Currently zoned R-2, all utilities available to site. Currently no heat. This property is being sold \"as-is\", buyer responsible for CCO from the city. Owner offering Seller Financing.