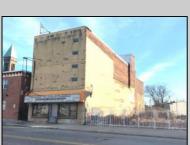

## **COMMENTS**

This property is 12,300 SF with 12\' ceilings, lies in the U.E.Z Zone, giving many benefits to businesses\'. This 3 story former furniture store has good frontage on Broadway lending it self to many uses. Brick and steel construction give this property good bones, but needs renovation. Freight elevator needs repair. Currently zoned R-2, all utilities available to site. Currently no heat. This property is being sold \"as-is\", buyer responsible for CCO from the city. Owner offering Seller Financing.