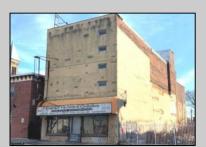

## 918 Broadway Camden, NJ 08103

Asking \$400,000.00

## **COMMENTS**

This property is 12,300 SF with 12\' ceilings, lies in the U.E.Z Zone, giving many benefits to businesses\'. This 3 story former furniture store has good frontage on Broadway lending it self to many uses. Brick and steel construction give this property good bones, but needs renovation. Freight elevator needs repair. Currently zoned R-2, all utilities available to site. Currently no heat. This property is being sold \"as-is\", buyer responsible for CCO from the city. Owner offering Seller Financing.