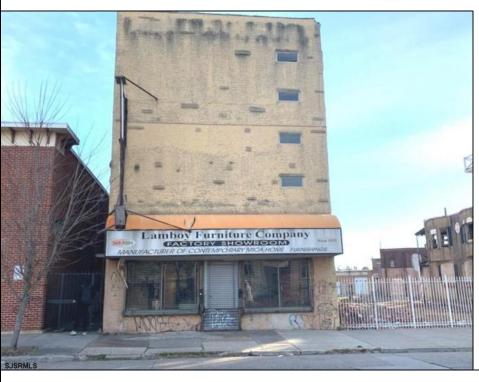

## 918 Broadway Camden, NJ 08103

Asking \$400,000.00

## **COMMENTS**

This property is 12,300 SF with 12\' ceilings, lies in the U.E.Z Zone, giving many benefits to businesses\'. This 3 story former furniture store has good frontage on Broadway lending it self to many uses. Brick and steel construction give this property good bones, but needs renovation. Freight elevator needs repair. Currently zoned R-2, all utilities available to site. Currently no heat. This property is being sold \"as-is\", buyer responsible for CCO from the city. Owner offering Seller Financing.