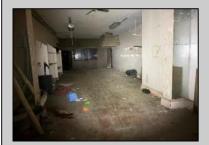

## **COMMENTS**

This property is 12,300 SF with 12\' ceilings, lies in the U.E.Z Zone, giving many benefits to businesses\'. This 3 story former furniture store has good frontage on Broadway lending it self to many uses. Brick and steel construction give this property good bones, but needs renovation. Freight elevator needs repair. Currently zoned R-2, all utilities available to site. Currently no heat. This property is being sold \"as-is\", buyer responsible for CCO from the city. Owner offering Seller Financing.