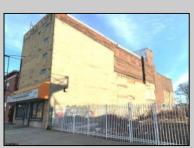

## **COMMENTS**

This property is 12,300 SF with 12\' ceilings, lies in the U.E.Z Zone, giving many benefits to businesses\'. This 3 story former furniture store has good frontage on Broadway lending it self to many uses. Brick and steel construction give this property good bones, but needs renovation. Freight elevator needs repair. Currently zoned R-2, all utilities available to site. Currently no heat. This property is being sold \"as-is\", buyer responsible for CCO from the city. Owner offering Seller Financing.