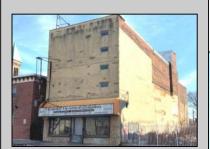

## 918 Broadway Camden, NJ 08103

Asking \$400,000.00

## **COMMENTS**

This property is 12,300 SF with 12\' ceilings, lies in the U.E.Z Zone, giving many benefits to businesses\'. This 3 story former furniture store has good frontage on Broadway lending it self to many uses. Brick and steel construction give this property good bones, but needs renovation. Freight elevator needs repair. Currently zoned R-2, all utilities available to site. Currently no heat. This property is being sold \"as-is\", buyer responsible for CCO from the city. Owner offering Seller Financing.