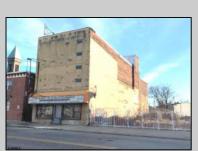

## **COMMENTS**

This property is 12,300 SF with 12\' ceilings, lies in the U.E.Z Zone, giving many benefits to businesses\'. This 3 story former furniture store has good frontage on Broadway lending it self to many uses. Brick and steel construction give this property good bones, but needs renovation. Freight elevator needs repair. Currently zoned R-2, all utilities available to site. Currently no heat. This property is being sold \"as-is\", buyer responsible for CCO from the city. Owner offering Seller Financing.