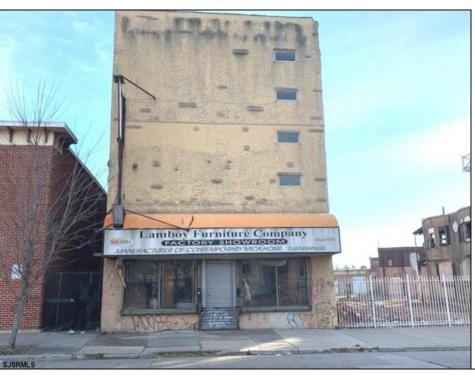

## 918 Broadway Camden, NJ 08103

Asking \$400,000.00

## **COMMENTS**

This property is 12,300 SF with 12\' ceilings, lies in the U.E.Z Zone, giving many benefits to businesses\'. This 3 story former furniture store has good frontage on Broadway lending it self to many uses. Brick and steel construction give this property good bones, but needs renovation. Freight elevator needs repair. Currently zoned R-2, all utilities available to site. Currently no heat. This property is being sold \"as-is\", buyer responsible for CCO from the city. Owner offering Seller Financing.

## PROPERTY DETAILS

Exterior Sewer
Brick Public Sewer
Stucco

Ask for Sharon M. Russell Berger Realty Inc 3160 Asbury Avenue, Ocean City Call: 609-399-0076

Email to: smr@bergerrealty.com