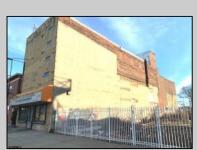

## **COMMENTS**

This property is 12,300 SF with 12\' ceilings, lies in the U.E.Z Zone, giving many benefits to businesses\'. This 3 story former furniture store has good frontage on Broadway lending it self to many uses. Brick and steel construction give this property good bones, but needs renovation. Freight elevator needs repair. Currently zoned R-2, all utilities available to site. Currently no heat. This property is being sold \"as-is\", buyer responsible for CCO from the city. Owner offering Seller Financing.