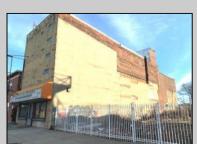

## **COMMENTS**

This property is 12,300 SF with 12\' ceilings, lies in the U.E.Z Zone, giving many benefits to businesses\'. This 3 story former furniture store has good frontage on Broadway lending it self to many uses. Brick and steel construction give this property good bones, but needs renovation. Freight elevator needs repair. Currently zoned R-2, all utilities available to site. Currently no heat. This property is being sold \"as-is\", buyer responsible for CCO from the city. Owner offering Seller Financing.