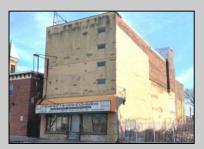

## 918 Broadway Camden, NJ 08103

Asking \$400,000.00

## **COMMENTS**

This property is 12,300 SF with 12\' ceilings, lies in the U.E.Z Zone, giving many benefits to businesses\'. This 3 story former furniture store has good frontage on Broadway lending it self to many uses. Brick and steel construction give this property good bones, but needs renovation. Freight elevator needs repair. Currently zoned R-2, all utilities available to site. Currently no heat. This property is being sold \"as-is\", buyer responsible for CCO from the city. Owner offering Seller Financing.