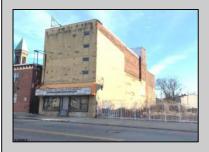

## **COMMENTS**

This property is 12,300 SF with 12\' ceilings, lies in the U.E.Z Zone, giving many benefits to businesses\'. This 3 story former furniture store has good frontage on Broadway lending it self to many uses. Brick and steel construction give this property good bones, but needs renovation. Freight elevator needs repair. Currently zoned R-2, all utilities available to site. Currently no heat. This property is being sold \"as-is\", buyer responsible for CCO from the city. Owner offering Seller Financing.