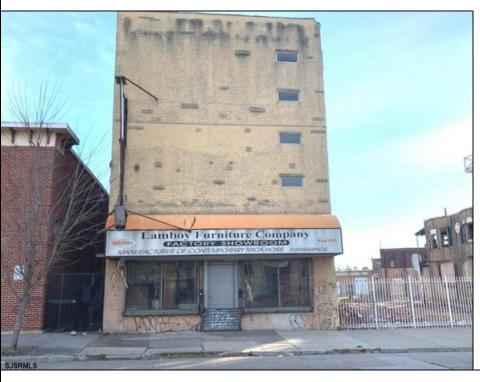

## 918 Broadway Camden, NJ 08103

Asking \$400,000.00

## **COMMENTS**

This property is 12,300 SF with 12\' ceilings, lies in the U.E.Z Zone, giving many benefits to businesses\'. This 3 story former furniture store has good frontage on Broadway lending it self to many uses. Brick and steel construction give this property good bones, but needs renovation. Freight elevator needs repair. Currently zoned R-2, all utilities available to site. Currently no heat. This property is being sold \"as-is\", buyer responsible for CCO from the city. Owner offering Seller Financing.