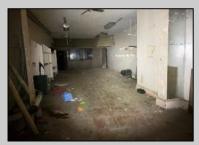

## **COMMENTS**

This property is 12,300 SF with 12\' ceilings, lies in the U.E.Z Zone, giving many benefits to businesses\'. This 3 story former furniture store has good frontage on Broadway lending it self to many uses. Brick and steel construction give this property good bones, but needs renovation. Freight elevator needs repair. Currently zoned R-2, all utilities available to site. Currently no heat. This property is being sold \"as-is\", buyer responsible for CCO from the city. Owner offering Seller Financing.