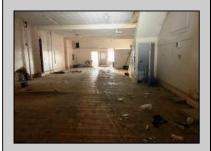

## **COMMENTS**

This property is 12,300 SF with 12\' ceilings, lies in the U.E.Z Zone, giving many benefits to businesses\'. This 3 story former furniture store has good frontage on Broadway lending it self to many uses. Brick and steel construction give this property good bones, but needs renovation. Freight elevator needs repair. Currently zoned R-2, all utilities available to site. Currently no heat. This property is being sold \"as-is\", buyer responsible for CCO from the city. Owner offering Seller Financing.