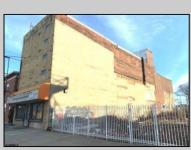

## 918 Broadway Camden, NJ 08103

Asking \$400,000.00

## **COMMENTS**

This property is 12,300 SF with 12\' ceilings, lies in the U.E.Z Zone, giving many benefits to businesses\'. This 3 story former furniture store has good frontage on Broadway lending it self to many uses. Brick and steel construction give this property good bones, but needs renovation. Freight elevator needs repair. Currently zoned R-2, all utilities available to site. Currently no heat. This property is being sold \"as-is\", buyer responsible for CCO from the city. Owner offering Seller Financing.