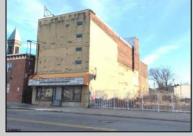

## 918 Broadway Camden, NJ 08103

Asking \$400,000.00

## **COMMENTS**

This property is 12,300 SF with 12\' ceilings, lies in the U.E.Z Zone, giving many benefits to businesses\'. This 3 story former furniture store has good frontage on Broadway lending it self to many uses. Brick and steel construction give this property good bones, but needs renovation. Freight elevator needs repair. Currently zoned R-2, all utilities available to site. Currently no heat. This property is being sold \"as-is\", buyer responsible for CCO from the city. Owner offering Seller Financing.