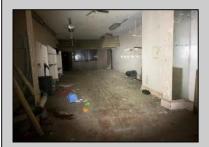

## **COMMENTS**

This property is 12,300 SF with 12\' ceilings, lies in the U.E.Z Zone, giving many benefits to businesses\'. This 3 story former furniture store has good frontage on Broadway lending it self to many uses. Brick and steel construction give this property good bones, but needs renovation. Freight elevator needs repair. Currently zoned R-2, all utilities available to site. Currently no heat. This property is being sold \"as-is\", buyer responsible for CCO from the city. Owner offering Seller Financing.