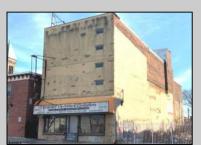

## 918 Broadway Camden, NJ 08103

Asking \$400,000.00

## **COMMENTS**

This property is 12,300 SF with 12\' ceilings, lies in the U.E.Z Zone, giving many benefits to businesses\'. This 3 story former furniture store has good frontage on Broadway lending it self to many uses. Brick and steel construction give this property good bones, but needs renovation. Freight elevator needs repair. Currently zoned R-2, all utilities available to site. Currently no heat. This property is being sold \"as-is\", buyer responsible for CCO from the city. Owner offering Seller Financing.