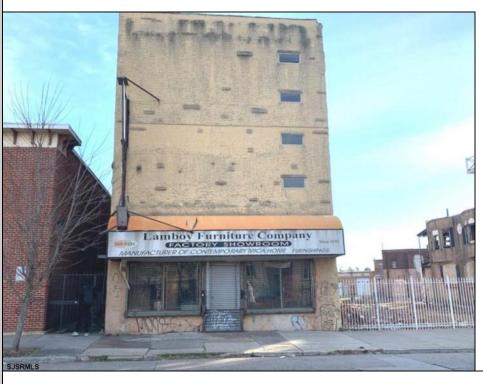

## 918 Broadway Camden, NJ 08103

Asking \$400,000.00

## **COMMENTS**

This property is 12,300 SF with 12\' ceilings, lies in the U.E.Z Zone, giving many benefits to businesses\'. This 3 story former furniture store has good frontage on Broadway lending it self to many uses. Brick and steel construction give this property good bones, but needs renovation. Freight elevator needs repair. Currently zoned R-2, all utilities available to site. Currently no heat. This property is being sold \"as-is\", buyer responsible for CCO from the city. Owner offering Seller Financing.