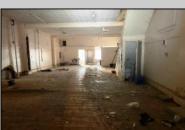

## COMMENTS

This property is 12,300 SF with 12\' ceilings, lies in the U.E.Z Zone, giving many benefits to businesses\'. This 3 story former furniture store has good frontage on Broadway lending it self to many uses. Brick and steel construction give this property good bones, but needs renovation. Freight elevator needs repair. Currently zoned R-2, all utilities available to site. Currently no heat. This property is being sold \"as-is\", buyer responsible for CCO from the city. Owner offering Seller Financing.