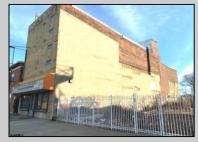

## COMMENTS

This property is 12,300 SF with 12\' ceilings, lies in the U.E.Z Zone, giving many benefits to businesses\'. This 3 story former furniture store has good frontage on Broadway lending it self to many uses. Brick and steel construction give this property good bones, but needs renovation. Freight elevator needs repair. Currently zoned R-2, all utilities available to site. Currently no heat. This property is being sold \"as-is\", buyer responsible for CCO from the city. Owner offering Seller Financing.

Exterior Brick Stucco

918 Broadway

Camden, NJ 08103

Sewer

Public Sewer