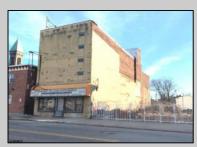

## COMMENTS

This property is 12,300 SF with 12\' ceilings, lies in the U.E.Z Zone, giving many benefits to businesses\'. This 3 story former furniture store has good frontage on Broadway lending it self to many uses. Brick and steel construction give this property good bones, but needs renovation. Freight elevator needs repair. Currently zoned R-2, all utilities available to site. Currently no heat. This property is being sold \"as-is\", buyer responsible for CCO from the city. Owner offering Seller Financing.

Exterior Brick Stucco

918 Broadway

Camden, NJ 08103

Sewer

Public Sewer