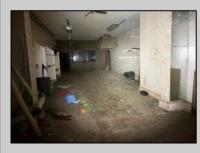

## COMMENTS

This property is 12,300 SF with 12\' ceilings, lies in the U.E.Z Zone, giving many benefits to businesses\'. This 3 story former furniture store has good frontage on Broadway lending it self to many uses. Brick and steel construction give this property good bones, but needs renovation. Freight elevator needs repair. Currently zoned R-2, all utilities available to site. Currently no heat. This property is being sold \"as-is\", buyer responsible for CCO from the city. Owner offering Seller Financing.