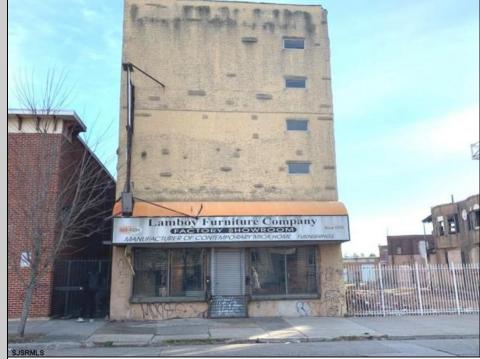

## COMMENTS

This property is 12,300 SF with 12\' ceilings, lies in the U.E.Z Zone, giving many benefits to businesses\'. This 3 story former furniture store has good frontage on Broadway lending it self to many uses. Brick and steel construction give this property good bones, but needs renovation. Freight elevator needs repair. Currently zoned R-2, all utilities available to site. Currently no heat. This property is being sold \"as-is\", buyer responsible for CCO from the city. Owner offering Seller Financing.

Exterior Brick Stucco

918 Broadway

Camden, NJ 08103

Sewer

Public Sewer