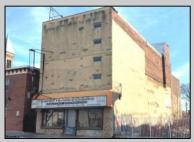

## COMMENTS

This property is 12,300 SF with 12\' ceilings, lies in the U.E.Z Zone, giving many benefits to businesses\'. This 3 story former furniture store has good frontage on Broadway lending it self to many uses. Brick and steel construction give this property good bones, but needs renovation. Freight elevator needs repair. Currently zoned R-2, all utilities available to site. Currently no heat. This property is being sold \"as-is\", buyer responsible for CCO from the city. Owner offering Seller Financing.

Exterior Brick Stucco

918 Broadway

Camden, NJ 08103

Sewer

Public Sewer