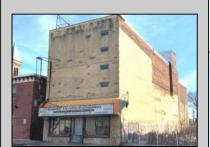

## 918 Broadway Camden, NJ 08103

Asking \$400,000.00

## **COMMENTS**

This property is 12,300 SF with 12\' ceilings, lies in the U.E.Z Zone, giving many benefits to businesses\'. This 3 story former furniture store has good frontage on Broadway lending it self to many uses. Brick and steel construction give this property good bones, but needs renovation. Freight elevator needs repair. Currently zoned R-2, all utilities available to site. Currently no heat. This property is being sold \"as-is\", buyer responsible for CCO from the city. Owner offering Seller Financing.