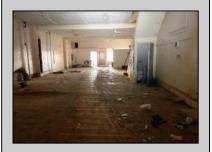

## **COMMENTS**

This property is 12,300 SF with 12\' ceilings, lies in the U.E.Z Zone, giving many benefits to businesses\'. This 3 story former furniture store has good frontage on Broadway lending it self to many uses. Brick and steel construction give this property good bones, but needs renovation. Freight elevator needs repair. Currently zoned R-2, all utilities available to site. Currently no heat. This property is being sold \"as-is\", buyer responsible for CCO from the city. Owner offering Seller Financing.