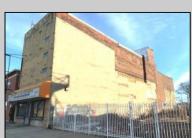

## **COMMENTS**

This property is 12,300 SF with 12\' ceilings, lies in the U.E.Z Zone, giving many benefits to businesses\'. This 3 story former furniture store has good frontage on Broadway lending it self to many uses. Brick and steel construction give this property good bones, but needs renovation. Freight elevator needs repair. Currently zoned R-2, all utilities available to site. Currently no heat. This property is being sold \"as-is\", buyer responsible for CCO from the city. Owner offering Seller Financing.