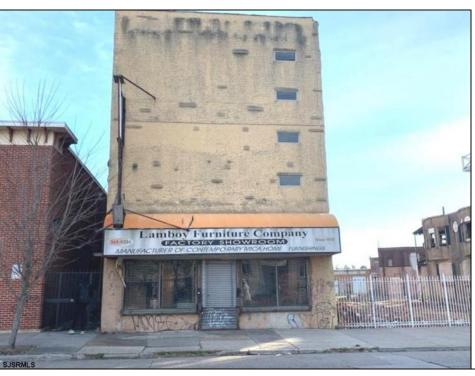

## 918 Broadway Camden, NJ 08103

Asking \$400,000.00

## **COMMENTS**

This property is 12,300 SF with 12\' ceilings, lies in the U.E.Z Zone, giving many benefits to businesses\'. This 3 story former furniture store has good frontage on Broadway lending it self to many uses. Brick and steel construction give this property good bones, but needs renovation. Freight elevator needs repair. Currently zoned R-2, all utilities available to site. Currently no heat. This property is being sold \"as-is\", buyer responsible for CCO from the city. Owner offering Seller Financing.