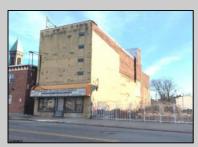

## COMMENTS

This property is 12,300 SF with 12\' ceilings, lies in the U.E.Z Zone, giving many benefits to businesses\'. This 3 story former furniture store has good frontage on Broadway lending it self to many uses. Brick and steel construction give this property good bones, but needs renovation. Freight elevator needs repair. Currently zoned R-2, all utilities available to site. Currently no heat. This property is being sold \"as-is\", buyer responsible for CCO from the city. Owner offering Seller Financing.

Exterior Brick Stucco PROPERTY DETAILS

Sewer

Public Sewer

Ask for Michael Maina Berger Realty Inc 3160 Asbury Avenue, Ocean City Call: 609-399-0076 Email to: mai@bergerrealty.com