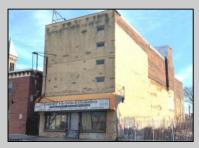

## COMMENTS

This property is 12,300 SF with 12\' ceilings, lies in the U.E.Z Zone, giving many benefits to businesses\'. This 3 story former furniture store has good frontage on Broadway lending it self to many uses. Brick and steel construction give this property good bones, but needs renovation. Freight elevator needs repair. Currently zoned R-2, all utilities available to site. Currently no heat. This property is being sold \"as-is\", buyer responsible for CCO from the city. Owner offering Seller Financing.

Exterior Brick Stucco PROPERTY DETAILS

Sewer

Public Sewer

Ask for Michael Maina Berger Realty Inc 3160 Asbury Avenue, Ocean City Call: 609-399-0076 Email to: mai@bergerrealty.com