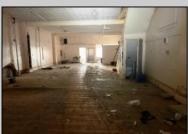

## COMMENTS

This property is 12,300 SF with 12\' ceilings, lies in the U.E.Z Zone, giving many benefits to businesses\'. This 3 story former furniture store has good frontage on Broadway lending it self to many uses. Brick and steel construction give this property good bones, but needs renovation. Freight elevator needs repair. Currently zoned R-2, all utilities available to site. Currently no heat. This property is being sold \"as-is\", buyer responsible for CCO from the city. Owner offering Seller Financing.