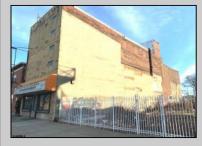

## COMMENTS

This property is 12,300 SF with 12\' ceilings, lies in the U.E.Z Zone, giving many benefits to businesses\'. This 3 story former furniture store has good frontage on Broadway lending it self to many uses. Brick and steel construction give this property good bones, but needs renovation. Freight elevator needs repair. Currently zoned R-2, all utilities available to site. Currently no heat. This property is being sold \"as-is\", buyer responsible for CCO from the city. Owner offering Seller Financing.

Exterior Brick Stucco PROPERTY DETAILS

Sewer

Public Sewer

Ask for Michael Maina Berger Realty Inc 3160 Asbury Avenue, Ocean City Call: 609-399-0076 Email to: mai@bergerrealty.com