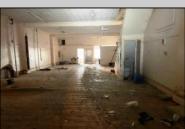

## COMMENTS

This property is 12,300 SF with 12\' ceilings, lies in the U.E.Z Zone, giving many benefits to businesses\'. This 3 story former furniture store has good frontage on Broadway lending it self to many uses. Brick and steel construction give this property good bones, but needs renovation. Freight elevator needs repair. Currently zoned R-2, all utilities available to site. Currently no heat. This property is being sold \"as-is\", buyer responsible for CCO from the city. Owner offering Seller Financing. **PROPERTY DETAILS** 