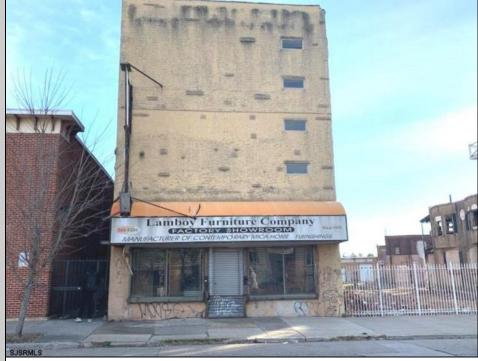

## COMMENTS

This property is 12,300 SF with 12\' ceilings, lies in the U.E.Z Zone, giving many benefits to businesses\'. This 3 story former furniture store has good frontage on Broadway lending it self to many uses. Brick and steel construction give this property good bones, but needs renovation. Freight elevator needs repair. Currently zoned R-2, all utilities available to site. Currently no heat. This property is being sold \"as-is\", buyer responsible for CCO from the city. Owner offering Seller Financing. **PROPERTY DETAILS** 

Exterior Brick Stucco

Sewer

Public Sewer

918 Broadway

Camden, NJ 08103