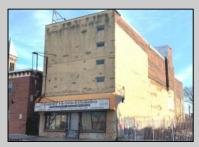

## COMMENTS

This property is 12,300 SF with 12\' ceilings, lies in the U.E.Z Zone, giving many benefits to businesses\'. This 3 story former furniture store has good frontage on Broadway lending it self to many uses. Brick and steel construction give this property good bones, but needs renovation. Freight elevator needs repair. Currently zoned R-2, all utilities available to site. Currently no heat. This property is being sold \"as-is\", buyer responsible for CCO from the city. Owner offering Seller Financing. **PROPERTY DETAILS** 

Exterior Brick Stucco

Sewer

Public Sewer

918 Broadway

Camden, NJ 08103