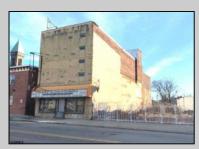

## COMMENTS

This property is 12,300 SF with 12\' ceilings, lies in the U.E.Z Zone, giving many benefits to businesses\'. This 3 story former furniture store has good frontage on Broadway lending it self to many uses. Brick and steel construction give this property good bones, but needs renovation. Freight elevator needs repair. Currently zoned R-2, all utilities available to site. Currently no heat. This property is being sold \"as-is\", buyer responsible for CCO from the city. Owner offering Seller Financing. **PROPERTY DETAILS** 

Exterior Brick Stucco

Sewer

Public Sewer

918 Broadway

Camden, NJ 08103