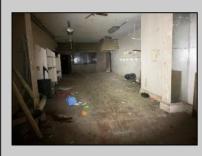

## COMMENTS

This property is 12,300 SF with 12\' ceilings, lies in the U.E.Z Zone, giving many benefits to businesses\'. This 3 story former furniture store has good frontage on Broadway lending it self to many uses. Brick and steel construction give this property good bones, but needs renovation. Freight elevator needs repair. Currently zoned R-2, all utilities available to site. Currently no heat. This property is being sold \"as-is\", buyer responsible for CCO from the city. Owner offering Seller Financing. **PROPERTY DETAILS** 