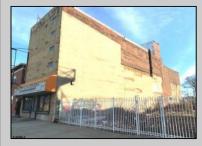

## COMMENTS

This property is 12,300 SF with 12\' ceilings, lies in the U.E.Z Zone, giving many benefits to businesses\'. This 3 story former furniture store has good frontage on Broadway lending it self to many uses. Brick and steel construction give this property good bones, but needs renovation. Freight elevator needs repair. Currently zoned R-2, all utilities available to site. Currently no heat. This property is being sold \"as-is\", buyer responsible for CCO from the city. Owner offering Seller Financing. **PROPERTY DETAILS** 