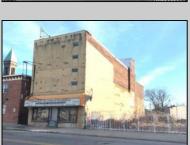

## 918 Broadway Camden, NJ 08103

Asking \$400,000.00

## **COMMENTS**

This property is 12,300 SF with 12\' ceilings, lies in the U.E.Z Zone, giving many benefits to businesses\'. This 3 story former furniture store has good frontage on Broadway lending it self to many uses. Brick and steel construction give this property good bones, but needs renovation. Freight elevator needs repair. Currently zoned R-2, all utilities available to site. Currently no heat. This property is being sold \"as-is\", buyer responsible for CCO from the city. Owner offering Seller Financing.