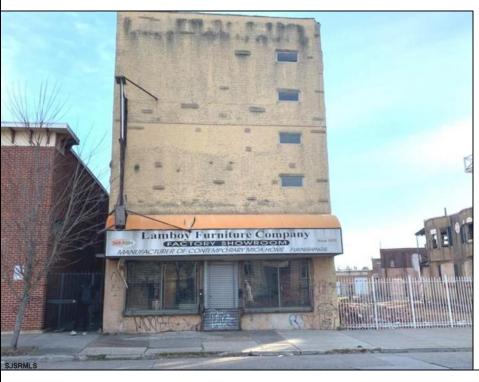

## 918 Broadway Camden, NJ 08103

Asking \$400,000.00

## **COMMENTS**

This property is 12,300 SF with 12\' ceilings, lies in the U.E.Z Zone, giving many benefits to businesses\'. This 3 story former furniture store has good frontage on Broadway lending it self to many uses. Brick and steel construction give this property good bones, but needs renovation. Freight elevator needs repair. Currently zoned R-2, all utilities available to site. Currently no heat. This property is being sold \"as-is\", buyer responsible for CCO from the city. Owner offering Seller Financing.

## PROPERTY DETAILS

Exterior Sewer
Brick Public Sewer
Stucco

Ask for Joyce McMahon Berger Realty Inc 3160 Asbury Avenue, Ocean City Call: 609-399-0076 Email to: jmm@bergerrealty.com