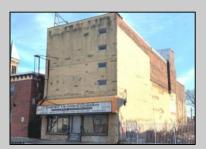

## 918 Broadway Camden, NJ 08103

Asking \$400,000.00

## **COMMENTS**

This property is 12,300 SF with 12\' ceilings, lies in the U.E.Z Zone, giving many benefits to businesses\'. This 3 story former furniture store has good frontage on Broadway lending it self to many uses. Brick and steel construction give this property good bones, but needs renovation. Freight elevator needs repair. Currently zoned R-2, all utilities available to site. Currently no heat. This property is being sold \"as-is\", buyer responsible for CCO from the city. Owner offering Seller Financing.