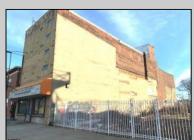

## 918 Broadway Camden, NJ 08103

Asking \$400,000.00

## **COMMENTS**

This property is 12,300 SF with 12\' ceilings, lies in the U.E.Z Zone, giving many benefits to businesses\'. This 3 story former furniture store has good frontage on Broadway lending it self to many uses. Brick and steel construction give this property good bones, but needs renovation. Freight elevator needs repair. Currently zoned R-2, all utilities available to site. Currently no heat. This property is being sold \"as-is\", buyer responsible for CCO from the city. Owner offering Seller Financing.