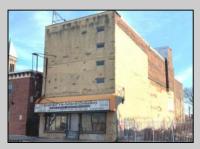

## COMMENTS

This property is 12,300 SF with 12\' ceilings, lies in the U.E.Z Zone, giving many benefits to businesses\'. This 3 story former furniture store has good frontage on Broadway lending it self to many uses. Brick and steel construction give this property good bones, but needs renovation. Freight elevator needs repair. Currently zoned R-2, all utilities available to site. Currently no heat. This property is being sold \"as-is\", buyer responsible for CCO from the city. Owner offering Seller Financing.

Exterior Brick Stucco

918 Broadway

Camden, NJ 08103

Sewer

Public Sewer

ASKI19 \$400,00