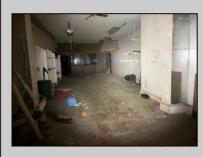

## COMMENTS

This property is 12,300 SF with 12\' ceilings, lies in the U.E.Z Zone, giving many benefits to businesses\'. This 3 story former furniture store has good frontage on Broadway lending it self to many uses. Brick and steel construction give this property good bones, but needs renovation. Freight elevator needs repair. Currently zoned R-2, all utilities available to site. Currently no heat. This property is being sold \"as-is\", buyer responsible for CCO from the city. Owner offering Seller Financing.