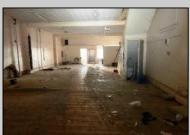

## COMMENTS

This property is 12,300 SF with 12\' ceilings, lies in the U.E.Z Zone, giving many benefits to businesses\'. This 3 story former furniture store has good frontage on Broadway lending it self to many uses. Brick and steel construction give this property good bones, but needs renovation. Freight elevator needs repair. Currently zoned R-2, all utilities available to site. Currently no heat. This property is being sold \"as-is\", buyer responsible for CCO from the city. Owner offering Seller Financing.