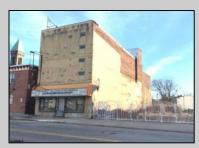

## COMMENTS

This property is 12,300 SF with 12\' ceilings, lies in the U.E.Z Zone, giving many benefits to businesses\'. This 3 story former furniture store has good frontage on Broadway lending it self to many uses. Brick and steel construction give this property good bones, but needs renovation. Freight elevator needs repair. Currently zoned R-2, all utilities available to site. Currently no heat. This property is being sold \"as-is\", buyer responsible for CCO from the city. Owner offering Seller Financing.

Exterior Brick Stucco

918 Broadway

Camden, NJ 08103

Sewer

Public Sewer

ASKI19 \$400,00