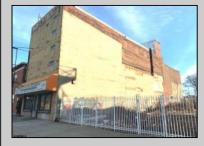

## COMMENTS

This property is 12,300 SF with 12\' ceilings, lies in the U.E.Z Zone, giving many benefits to businesses\'. This 3 story former furniture store has good frontage on Broadway lending it self to many uses. Brick and steel construction give this property good bones, but needs renovation. Freight elevator needs repair. Currently zoned R-2, all utilities available to site. Currently no heat. This property is being sold \"as-is\", buyer responsible for CCO from the city. Owner offering Seller Financing.

Exterior Brick Stucco

918 Broadway

Camden, NJ 08103

Sewer

Public Sewer

ASKI19 \$400,00