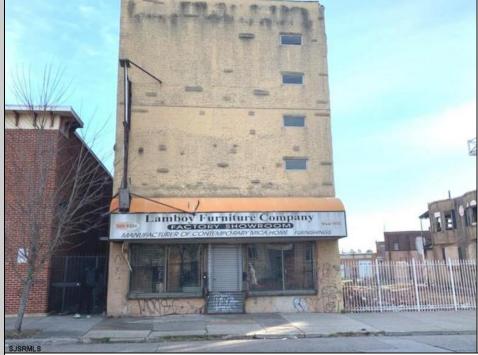

## COMMENTS

This property is 12,300 SF with 12\' ceilings, lies in the U.E.Z Zone, giving many benefits to businesses\'. This 3 story former furniture store has good frontage on Broadway lending it self to many uses. Brick and steel construction give this property good bones, but needs renovation. Freight elevator needs repair. Currently zoned R-2, all utilities available to site. Currently no heat. This property is being sold \"as-is\", buyer responsible for CCO from the city. Owner offering Seller Financing.

Exterior Brick Stucco

918 Broadway

Camden, NJ 08103

Sewer

Public Sewer

ASKI19 \$400,00