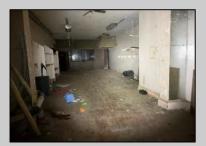

## **COMMENTS**

This property is 12,300 SF with 12\' ceilings, lies in the U.E.Z Zone, giving many benefits to businesses\'. This 3 story former furniture store has good frontage on Broadway lending it self to many uses. Brick and steel construction give this property good bones, but needs renovation. Freight elevator needs repair. Currently zoned R-2, all utilities available to site. Currently no heat. This property is being sold \"as-is\", buyer responsible for CCO from the city. Owner offering Seller Financing.