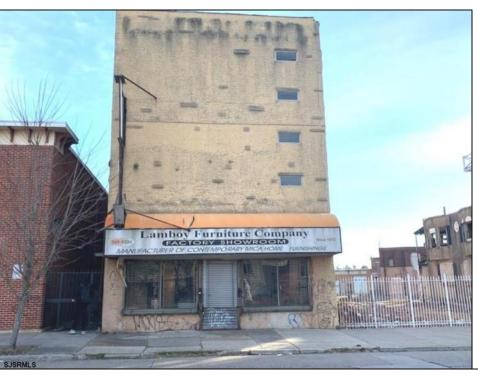

## 918 Broadway Camden, NJ 08103

Asking \$400,000.00

## **COMMENTS**

This property is 12,300 SF with 12\' ceilings, lies in the U.E.Z Zone, giving many benefits to businesses\'. This 3 story former furniture store has good frontage on Broadway lending it self to many uses. Brick and steel construction give this property good bones, but needs renovation. Freight elevator needs repair. Currently zoned R-2, all utilities available to site. Currently no heat. This property is being sold \"as-is\", buyer responsible for CCO from the city. Owner offering Seller Financing.

## PROPERTY DETAILS

Exterior Sewer
Brick Public Sewer
Stucco

Ask for Jeremy Kershbaumer Berger Realty Inc 3160 Asbury Avenue, Ocean City Call: 609-399-0076 Email to: jek@bergerrealty.com