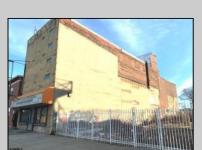

## **COMMENTS**

This property is 12,300 SF with 12\' ceilings, lies in the U.E.Z Zone, giving many benefits to businesses\'. This 3 story former furniture store has good frontage on Broadway lending it self to many uses. Brick and steel construction give this property good bones, but needs renovation. Freight elevator needs repair. Currently zoned R-2, all utilities available to site. Currently no heat. This property is being sold \"as-is\", buyer responsible for CCO from the city. Owner offering Seller Financing.

## PROPERTY DETAILS

Exterior Sewer
Brick Public Sewer
Stucco

Ask for Susan Goetz Berger Realty Inc 3160 Asbury Avenue, Ocean City Call: 609-399-0076

Email to: goe@bergerrealty.com