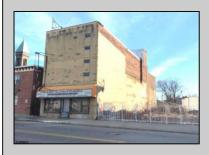

## **COMMENTS**

This property is 12,300 SF with 12\' ceilings, lies in the U.E.Z Zone, giving many benefits to businesses\'. This 3 story former furniture store has good frontage on Broadway lending it self to many uses. Brick and steel construction give this property good bones, but needs renovation. Freight elevator needs repair. Currently zoned R-2, all utilities available to site. Currently no heat. This property is being sold \"as-is\", buyer responsible for CCO from the city. Owner offering Seller Financing.

## PROPERTY DETAILS

Exterior Sewer
Brick Public Sewer
Stucco

Ask for Susan Goetz Berger Realty Inc 3160 Asbury Avenue, Ocean City Call: 609-399-0076

Email to: goe@bergerrealty.com