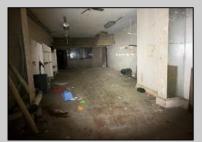

## **COMMENTS**

This property is 12,300 SF with 12\' ceilings, lies in the U.E.Z Zone, giving many benefits to businesses\'. This 3 story former furniture store has good frontage on Broadway lending it self to many uses. Brick and steel construction give this property good bones, but needs renovation. Freight elevator needs repair. Currently zoned R-2, all utilities available to site. Currently no heat. This property is being sold \"as-is\", buyer responsible for CCO from the city. Owner offering Seller Financing.