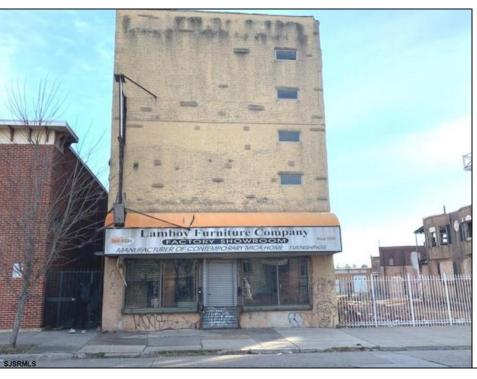

Berger Realty, Inc. 3160 Asbury Avenue Ocean City, NJ 08226 1-877-237-4371 / 609-399-0076 ☑ info@bergerrealty.com

918 Broadway Camden, NJ 08103

Asking \$400,000.00

## **COMMENTS**

This property is 12,300 SF with 12\' ceilings, lies in the U.E.Z Zone, giving many benefits to businesses\'. This 3 story former furniture store has good frontage on Broadway lending it self to many uses. Brick and steel construction give this property good bones, but needs renovation. Freight elevator needs repair. Currently zoned R-2, all utilities available to site. Currently no heat. This property is being sold \"as-is\", buyer responsible for CCO from the city. Owner offering Seller Financing.

## PROPERTY DETAILS

Exterior Sewer
Brick Public Sewer
Stucco

Ask for Susan Goetz Berger Realty Inc 3160 Asbury Avenue, Ocean City Call: 609-399-0076

Email to: goe@bergerrealty.com