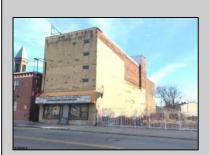

## **COMMENTS**

This property is 12,300 SF with 12\' ceilings, lies in the U.E.Z Zone, giving many benefits to businesses\'. This 3 story former furniture store has good frontage on Broadway lending it self to many uses. Brick and steel construction give this property good bones, but needs renovation. Freight elevator needs repair. Currently zoned R-2, all utilities available to site. Currently no heat. This property is being sold \"as-is\", buyer responsible for CCO from the city. Owner offering Seller Financing.

## PROPERTY DETAILS

Exterior Sewer
Brick Public Sewer
Stucco

Ask for George Cash Berger Realty Inc 3160 Asbury Avenue, Ocean City Call: 609-399-0076 Email to: gbc@bergerrealty.com