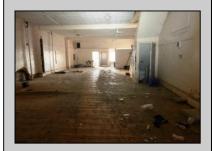

## **COMMENTS**

This property is 12,300 SF with 12\' ceilings, lies in the U.E.Z Zone, giving many benefits to businesses\'. This 3 story former furniture store has good frontage on Broadway lending it self to many uses. Brick and steel construction give this property good bones, but needs renovation. Freight elevator needs repair. Currently zoned R-2, all utilities available to site. Currently no heat. This property is being sold \"as-is\", buyer responsible for CCO from the city. Owner offering Seller Financing.