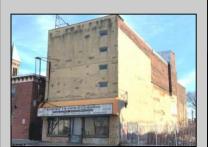

## **COMMENTS**

This property is 12,300 SF with 12\' ceilings, lies in the U.E.Z Zone, giving many benefits to businesses\'. This 3 story former furniture store has good frontage on Broadway lending it self to many uses. Brick and steel construction give this property good bones, but needs renovation. Freight elevator needs repair. Currently zoned R-2, all utilities available to site. Currently no heat. This property is being sold \"as-is\", buyer responsible for CCO from the city. Owner offering Seller Financing.

## PROPERTY DETAILS

Exterior Sewer
Brick Public Sewer
Stucco

Ask for George Cash Berger Realty Inc 3160 Asbury Avenue, Ocean City Call: 609-399-0076 Email to: gbc@bergerrealty.com