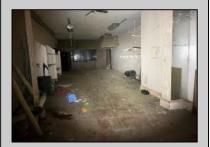

## **COMMENTS**

This property is 12,300 SF with 12\' ceilings, lies in the U.E.Z Zone, giving many benefits to businesses\'. This 3 story former furniture store has good frontage on Broadway lending it self to many uses. Brick and steel construction give this property good bones, but needs renovation. Freight elevator needs repair. Currently zoned R-2, all utilities available to site. Currently no heat. This property is being sold \"as-is\", buyer responsible for CCO from the city. Owner offering Seller Financing.