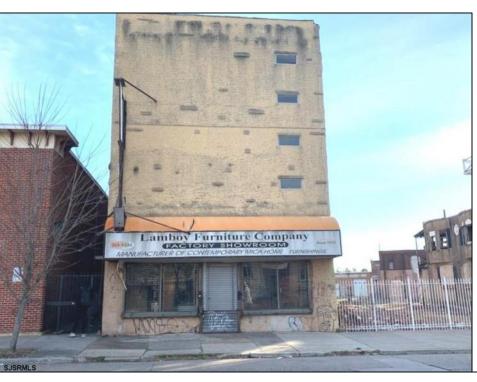

Berger Realty, Inc. 3160 Asbury Avenue Ocean City, NJ 08226 1-877-237-4371 / 609-399-0076 ☑ info@bergerrealty.com

918 Broadway Camden, NJ 08103

Asking \$400,000.00

## **COMMENTS**

This property is 12,300 SF with 12\' ceilings, lies in the U.E.Z Zone, giving many benefits to businesses\'. This 3 story former furniture store has good frontage on Broadway lending it self to many uses. Brick and steel construction give this property good bones, but needs renovation. Freight elevator needs repair. Currently zoned R-2, all utilities available to site. Currently no heat. This property is being sold \"as-is\", buyer responsible for CCO from the city. Owner offering Seller Financing.