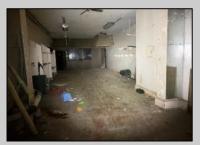

## **COMMENTS**

This property is 12,300 SF with 12\' ceilings, lies in the U.E.Z Zone, giving many benefits to businesses\'. This 3 story former furniture store has good frontage on Broadway lending it self to many uses. Brick and steel construction give this property good bones, but needs renovation. Freight elevator needs repair. Currently zoned R-2, all utilities available to site. Currently no heat. This property is being sold \"as-is\", buyer responsible for CCO from the city. Owner offering Seller Financing.