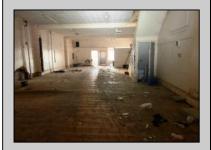

## **COMMENTS**

This property is 12,300 SF with 12\' ceilings, lies in the U.E.Z Zone, giving many benefits to businesses\'. This 3 story former furniture store has good frontage on Broadway lending it self to many uses. Brick and steel construction give this property good bones, but needs renovation. Freight elevator needs repair. Currently zoned R-2, all utilities available to site. Currently no heat. This property is being sold \"as-is\", buyer responsible for CCO from the city. Owner offering Seller Financing.