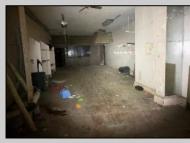

## COMMENTS

This property is 12,300 SF with 12\' ceilings, lies in the U.E.Z Zone, giving many benefits to businesses\'. This 3 story former furniture store has good frontage on Broadway lending it self to many uses. Brick and steel construction give this property good bones, but needs renovation. Freight elevator needs repair. Currently zoned R-2, all utilities available to site. Currently no heat. This property is being sold \"as-is\", buyer responsible for CCO from the city. Owner offering Seller Financing.