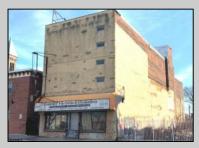

## COMMENTS

This property is 12,300 SF with 12\' ceilings, lies in the U.E.Z Zone, giving many benefits to businesses\'. This 3 story former furniture store has good frontage on Broadway lending it self to many uses. Brick and steel construction give this property good bones, but needs renovation. Freight elevator needs repair. Currently zoned R-2, all utilities available to site. Currently no heat. This property is being sold \"as-is\", buyer responsible for CCO from the city. Owner offering Seller Financing.

Exterior Brick Stucco PROPERTY DETAILS

Sewer Public Sewer

Ask for Denise Kelley Berger Realty Inc 3160 Asbury Avenue, Ocean City Call: 609-399-0076 Email to: dlk@bergerrealty.com