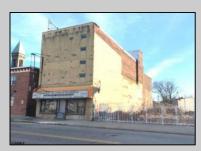

## COMMENTS

This property is 12,300 SF with 12\' ceilings, lies in the U.E.Z Zone, giving many benefits to businesses\'. This 3 story former furniture store has good frontage on Broadway lending it self to many uses. Brick and steel construction give this property good bones, but needs renovation. Freight elevator needs repair. Currently zoned R-2, all utilities available to site. Currently no heat. This property is being sold \"as-is\", buyer responsible for CCO from the city. Owner offering Seller Financing.

Exterior Brick Stucco PROPERTY DETAILS

Sewer Public Sewer

Ask for Denise Kelley Berger Realty Inc 3160 Asbury Avenue, Ocean City Call: 609-399-0076 Email to: dlk@bergerrealty.com