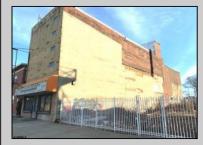

## COMMENTS

This property is 12,300 SF with 12\' ceilings, lies in the U.E.Z Zone, giving many benefits to businesses\'. This 3 story former furniture store has good frontage on Broadway lending it self to many uses. Brick and steel construction give this property good bones, but needs renovation. Freight elevator needs repair. Currently zoned R-2, all utilities available to site. Currently no heat. This property is being sold \"as-is\", buyer responsible for CCO from the city. Owner offering Seller Financing.

Exterior Brick Stucco PROPERTY DETAILS

Sewer Public Sewer

Ask for Denise Kelley Berger Realty Inc 3160 Asbury Avenue, Ocean City Call: 609-399-0076 Email to: dlk@bergerrealty.com