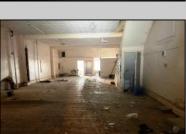

## COMMENTS

This property is 12,300 SF with 12\' ceilings, lies in the U.E.Z Zone, giving many benefits to businesses\'. This 3 story former furniture store has good frontage on Broadway lending it self to many uses. Brick and steel construction give this property good bones, but needs renovation. Freight elevator needs repair. Currently zoned R-2, all utilities available to site. Currently no heat. This property is being sold \"as-is\", buyer responsible for CCO from the city. Owner offering Seller Financing.