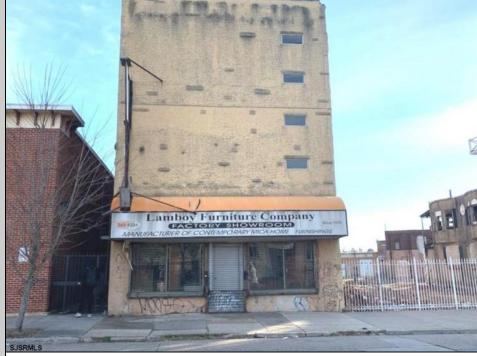

## COMMENTS

This property is 12,300 SF with 12\' ceilings, lies in the U.E.Z Zone, giving many benefits to businesses\'. This 3 story former furniture store has good frontage on Broadway lending it self to many uses. Brick and steel construction give this property good bones, but needs renovation. Freight elevator needs repair. Currently zoned R-2, all utilities available to site. Currently no heat. This property is being sold \"as-is\", buyer responsible for CCO from the city. Owner offering Seller Financing.