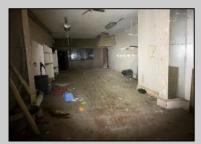

## **COMMENTS**

This property is 12,300 SF with 12\' ceilings, lies in the U.E.Z Zone, giving many benefits to businesses\'. This 3 story former furniture store has good frontage on Broadway lending it self to many uses. Brick and steel construction give this property good bones, but needs renovation. Freight elevator needs repair. Currently zoned R-2, all utilities available to site. Currently no heat. This property is being sold \"as-is\", buyer responsible for CCO from the city. Owner offering Seller Financing.