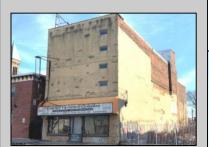

## **COMMENTS**

This property is 12,300 SF with 12\' ceilings, lies in the U.E.Z Zone, giving many benefits to businesses\'. This 3 story former furniture store has good frontage on Broadway lending it self to many uses. Brick and steel construction give this property good bones, but needs renovation. Freight elevator needs repair. Currently zoned R-2, all utilities available to site. Currently no heat. This property is being sold \"as-is\", buyer responsible for CCO from the city. Owner offering Seller Financing.

## **PROPERTY DETAILS**

Exterior Sewer Brick **Public Sewer** Stucco

Ask for Dale Collins Berger Realty Inc 3160 Asbury Avenue, Ocean City Call: 609-399-0076 Email to: djc@bergerrealty.com