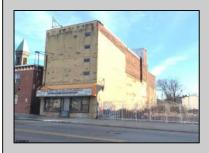

## **COMMENTS**

This property is 12,300 SF with 12\' ceilings, lies in the U.E.Z Zone, giving many benefits to businesses\'. This 3 story former furniture store has good frontage on Broadway lending it self to many uses. Brick and steel construction give this property good bones, but needs renovation. Freight elevator needs repair. Currently zoned R-2, all utilities available to site. Currently no heat. This property is being sold \"as-is\", buyer responsible for CCO from the city. Owner offering Seller Financing.

## **PROPERTY DETAILS**

Exterior Sewer Brick **Public Sewer** Stucco

Ask for Dale Collins Berger Realty Inc 3160 Asbury Avenue, Ocean City Call: 609-399-0076 Email to: djc@bergerrealty.com