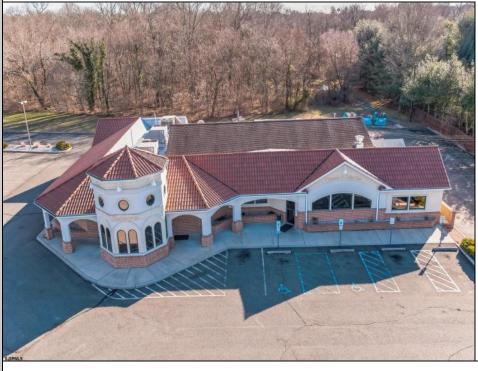

Berger Realty, Inc. 55th & Haven Avenue Ocean City, NJ 08226 609-399-0040 info@bergerrealty.com

947 Delsea Dr Vineland, NJ 08360

Asking \$1,500,000.00

## COMMENTS

Welcome to a culinary gem nestled in the heart of Vineland, New Jersey! Presenting this charming restaurant located at 947 N Delsea Drive, offering an exceptional opportunity for aspiring restaurateurs or seasoned investors alike. This restaurant exudes warmth and character from the moment you step through its doors. Boasting a cozy and inviting ambiance, it's the perfect setting for memorable dining experiences. The interior is thoughtfully designed, blending modern aesthetics with rustic accents, creating an atmosphere that appeals to patrons seeking both comfort and sophistication. Nestled within this charming establishment is not just a restaurant, but also a dedicated pizza parlor, offering the perfect blend of flavors to satisfy every craving. Step into the well-equipped kitchen, where culinary creativity knows no bounds. Fully equipped with top-of-the-line appliances and ample workspace, it provides an ideal environment for chefs to unleash their creativity and craft mouthwatering dishes. The restaurant boasts two meticulously arranged dining areas, thoughtfully designed to cater to a range of seating preferences, from cozy dinners for two to bustling get-togethers with loved ones. Additionally, there\'s a dedicated space available for hosting parties and special gatherings along with a full bar equipped with ample seating. Visitors are treated to delightful flavors presented with impeccable care, ensuring that each dining experience is a memorable journey that leaves a lasting impression. With its prime location on N Delsea Drive, this restaurant enjoys high visibility and easy accessibility, ensuring a steady flow of foot traffic and loyal patrons. Additionally, ample parking space adds to the convenience, making it a preferred destination for locals and visitors