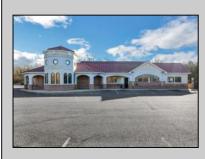

## COMMENTS

Welcome to a culinary gem nestled in the heart of Vineland, New Jersey! Presenting this charming restaurant located at 947 N Delsea Drive, offering an exceptional opportunity for aspiring restaurateurs or seasoned investors alike. This restaurant exudes warmth and character from the moment you step through its doors. Boasting a cozy and inviting ambiance, it's the perfect setting for memorable dining experiences. The interior is thoughtfully designed, blending modern aesthetics with rustic accents, creating an atmosphere that appeals to patrons seeking both comfort and sophistication. Nestled within this charming establishment is not just a restaurant, but also a dedicated pizza parlor, offering the perfect blend of flavors to satisfy every craving. Step into the well-equipped kitchen, where culinary creativity knows no bounds. Fully equipped with top-of-the-line appliances and ample workspace, it provides an ideal environment for chefs to unleash their creativity and craft mouthwatering dishes. The restaurant boasts two meticulously arranged dining areas, thoughtfully designed to cater to a range of seating preferences, from cozy dinners for two to bustling get-togethers with loved ones. Additionally, there\'s a dedicated space available for hosting parties and special gatherings along with a full bar equipped with ample seating. Visitors are treated to delightful flavors presented with impeccable care, ensuring that each dining experience is a memorable journey that leaves a lasting impression. With its prime location on N Delsea Drive, this restaurant enjoys high visibility and easy accessibility, ensuring a steady flow of foot traffic and loyal patrons. Additionally, ample parking space adds to the convenience, making it a preferred destination for locals and visitors