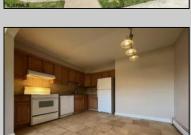

## **COMMENTS**

MUST-SEE! This beautifully updated unit features two bedrooms with great closet space, balcony, and one gorgeous bath boasting a custom tile shower with tempered glass door. Spacious open living room with lots of natural light leads into the eat-in kitchen complete with tile flooring, granite counters, tumbled marble backsplash, newer appliances and dining area. Located close to public transportation, ACME, Ventnor Fire house, and MORE!! Parking available. Don\'t wait...CALL TODAY! No washer/dryer in this unit.