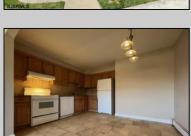

## **COMMENTS**

MUST-SEE! This beautifully updated unit features two bedrooms with great closet space, balcony, and one gorgeous bath boasting a custom tile shower with tempered glass door. Spacious open living room with lots of natural light leads into the eat-in kitchen complete with tile flooring, granite counters, tumbled marble backsplash, newer appliances and dining area. Located close to public transportation, ACME, Ventnor Fire house, and MORE!! Parking available. Don\'t wait...CALL TODAY! No washer/dryer in this unit.