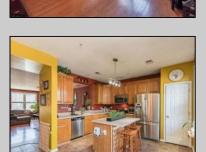

## **COMMENTS**

BEAUTIFUL AND SPACIOUS 2400 SQ FT CORNER LOCATION LUXURY TOWNHOUSE AT BAYPORT ON LAKE'S BAY HAS BEEN UPGRADED WITH EVERY AMENITY! 3 LARGE BEDROOMS AND 3.5 BATHS, LIVING ROOM, DINING ROOM, EAT-IN-ISLAND KITCHEN WITH 42\" MAPLE CABINETS AND STAINLESS STEEL APPLIANCES, FAMILY ROOM, MASTERSUITE WITH GARDEN TUB AND TILED SHOWER, WIC, HARDWOOD AND TILE FLOORS, 2 ZONE HVAC, DECK, GARAGE, CLUBHOUSE, POOL, FITNESS CENTER, BEACH, BAY AND MUCH MORE IN A GREAT NEIGHBORHOOD! SOME FINISHES MAY BE DIFFERENT THAN AS SHOWN.