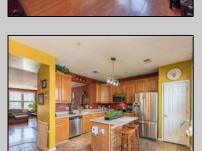

## **COMMENTS**

BEAUTIFUL AND SPACIOUS 2400 SQ FT CORNER LOCATION LUXURY TOWNHOUSE AT BAYPORT ON LAKE'S BAY HAS BEEN UPGRADED WITH EVERY AMENITY! 3 LARGE BEDROOMS AND 3.5 BATHS, LIVING ROOM, DINING ROOM, EAT-IN-ISLAND KITCHEN WITH 42\" MAPLE CABINETS AND STAINLESS STEEL APPLIANCES, FAMILY ROOM, MASTERSUITE WITH GARDEN TUB AND TILED SHOWER, WIC, HARDWOOD AND TILE FLOORS, 2 ZONE HVAC, DECK, GARAGE, CLUBHOUSE, POOL, FITNESS CENTER, BEACH, BAY AND MUCH MORE IN A GREAT NEIGHBORHOOD! SOME FINISHES MAY BE DIFFERENT THAN AS SHOWN.