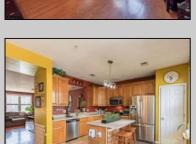

## **COMMENTS**

BEAUTIFUL AND SPACIOUS 2400 SQ FT CORNER LOCATION LUXURY TOWNHOUSE AT BAYPORT ON LAKE'S BAY HAS BEEN UPGRADED WITH EVERY AMENITY! 3 LARGE BEDROOMS AND 3.5 BATHS, LIVING ROOM, DINING ROOM, EAT-IN-ISLAND KITCHEN WITH 42\" MAPLE CABINETS AND STAINLESS STEEL APPLIANCES, FAMILY ROOM, MASTERSUITE WITH GARDEN TUB AND TILED SHOWER, WIC, HARDWOOD AND TILE FLOORS, 2 ZONE HVAC, DECK, GARAGE, CLUBHOUSE, POOL, FITNESS CENTER, BEACH, BAY AND MUCH MORE IN A GREAT NEIGHBORHOOD! SOME FINISHES MAY BE DIFFERENT THAN AS SHOWN.