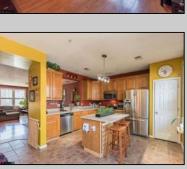

## **COMMENTS**

BEAUTIFUL AND SPACIOUS 2400 SQ FT CORNER LOCATION LUXURY TOWNHOUSE AT BAYPORT ON LAKE'S BAY HAS BEEN UPGRADED WITH EVERY AMENITY! 3 LARGE BEDROOMS AND 3.5 BATHS, LIVING ROOM, DINING ROOM, EAT-IN-ISLAND KITCHEN WITH 42\" MAPLE CABINETS AND STAINLESS STEEL APPLIANCES, FAMILY ROOM, MASTERSUITE WITH GARDEN TUB AND TILED SHOWER, WIC, HARDWOOD AND TILE FLOORS, 2 ZONE HVAC, DECK, GARAGE, CLUBHOUSE, POOL, FITNESS CENTER, BEACH, BAY AND MUCH MORE IN A GREAT NEIGHBORHOOD! SOME FINISHES MAY BE DIFFERENT THAN AS SHOWN.