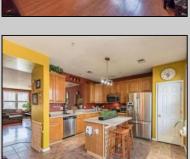

## **COMMENTS**

BEAUTIFUL AND SPACIOUS 2400 SQ FT CORNER LOCATION LUXURY TOWNHOUSE AT BAYPORT ON LAKE\'S BAY HAS BEEN UPGRADED WITH EVERY AMENITY! 3 LARGE BEDROOMS AND 3.5 BATHS, LIVING ROOM, DINING ROOM, EAT-IN-ISLAND KITCHEN WITH 42\" MAPLE CABINETS AND STAINLESS STEEL APPLIANCES, FAMILY ROOM, MASTERSUITE WITH GARDEN TUB AND TILED SHOWER, WIC, HARDWOOD AND TILE FLOORS, 2 ZONE HVAC, DECK, GARAGE, CLUBHOUSE, POOL, FITNESS CENTER, BEACH, BAY AND MUCH MORE IN A GREAT NEIGHBORHOOD! SOME FINISHES MAY BE DIFFERENT THAN AS SHOWN.