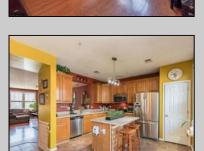

## **COMMENTS**

BEAUTIFUL AND SPACIOUS 2400 SQ FT CORNER LOCATION LUXURY TOWNHOUSE AT BAYPORT ON LAKE\'S BAY HAS BEEN UPGRADED WITH EVERY AMENITY! 3 LARGE BEDROOMS AND 3.5 BATHS, LIVING ROOM, DINING ROOM, EAT-IN-ISLAND KITCHEN WITH 42\" MAPLE CABINETS AND STAINLESS STEEL APPLIANCES, FAMILY ROOM, MASTERSUITE WITH GARDEN TUB AND TILED SHOWER, WIC, HARDWOOD AND TILE FLOORS, 2 ZONE HVAC, DECK, GARAGE, CLUBHOUSE, POOL, FITNESS CENTER, BEACH, BAY AND MUCH MORE IN A GREAT NEIGHBORHOOD! SOME FINISHES MAY BE DIFFERENT THAN AS SHOWN.