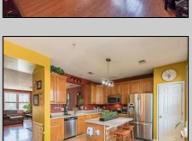

## **COMMENTS**

BEAUTIFUL AND SPACIOUS 2400 SQ FT CORNER LOCATION LUXURY TOWNHOUSE AT BAYPORT ON LAKE'S BAY HAS BEEN UPGRADED WITH EVERY AMENITY! 3 LARGE BEDROOMS AND 3.5 BATHS, LIVING ROOM, DINING ROOM, EAT-IN-ISLAND KITCHEN WITH 42\" MAPLE CABINETS AND STAINLESS STEEL APPLIANCES, FAMILY ROOM, MASTERSUITE WITH GARDEN TUB AND TILED SHOWER, WIC, HARDWOOD AND TILE FLOORS, 2 ZONE HVAC, DECK, GARAGE, CLUBHOUSE, POOL, FITNESS CENTER, BEACH, BAY AND MUCH MORE IN A GREAT NEIGHBORHOOD! SOME FINISHES MAY BE DIFFERENT THAN AS SHOWN.