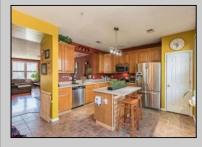

## COMMENTS

BEAUTIFUL AND SPACIOUS 2400 SQ FT CORNER LOCATION LUXURY TOWNHOUSE AT BAYPORT ON LAKE\'S BAY HAS BEEN UPGRADED WITH EVERY AMENITY! 3 LARGE BEDROOMS AND 3.5 BATHS, LIVING ROOM, DINING ROOM, EAT-IN-ISLAND KITCHEN WITH 42\" MAPLE CABINETS AND STAINLESS STEEL APPLIANCES, FAMILY ROOM, MASTERSUITE WITH GARDEN TUB AND TILED SHOWER, WIC, HARDWOOD AND TILE FLOORS, 2 ZONE HVAC, DECK, GARAGE, CLUBHOUSE, POOL, FITNESS CENTER, BEACH, BAY AND MUCH MORE IN A GREAT NEIGHBORHOOD! SOME FINISHES MAY BE DIFFERENT THAN AS SHOWN.