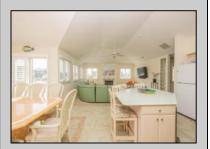

## **COMMENTS**

Highly sought after Goldcoast location. This oversized 4 bedroom 2.5 bathroom 2nd floor condo sits on a large 50\' X 100\' corner lot. Well maintained over the years, this property offers a very spacious great room with ocean views down 22nd Street. You can also enjoy the views from the large front deck or from the roof top deck. The kitchen area features ceramic tile floors, a large island that seats 4, ample counter space, and a large dining area that seats 10 people. The large master bedroom features an en suite bathroom, large walk-in closet, and a private deck. On the ground floor, there is a 1.5 car garage, private cabana shower room, and a common foyer.

PROPERTY DETAILS

Exterior ParkingGarage Auto Door Opener Vinyl One and Half Car

OtherRooms Dining Area Eat In Kitchen Great Room Laundry/Utility Room InteriorFeatures Cathedral Ceiling(s) Fireplace(s) Kitchen Center Island Master Bath Pets Allowed Skylight Walk in/Cedar Closet