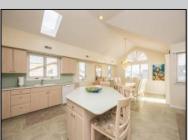

## **COMMENTS**

Highly sought after Goldcoast location. This oversized 4 bedroom 2.5 bathroom 2nd floor condo sits on a large 50\' X 100\' corner lot. Well maintained over the years, this property offers a very spacious great room with ocean views down 22nd Street. You can also enjoy the views from the large front deck or from the roof top deck. The kitchen area features ceramic tile floors, a large island that seats 4, ample counter space, and a large dining area that seats 10 people. The large master bedroom features an en suite bathroom, large walk-in closet, and a private deck. On the ground floor, there is a 1.5 car garage, private cabana shower room, and a common foyer.

PROPERTY DETAILS

Exterior ParkingGarage Auto Door Opener Vinyl One and Half Car

OtherRooms Dining Area Eat In Kitchen Great Room Laundry/Utility Room InteriorFeatures Cathedral Ceiling(s) Fireplace(s) Kitchen Center Island Master Bath Pets Allowed Skylight Walk in/Cedar Closet