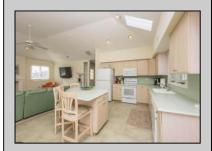

## **COMMENTS**

Highly sought after Goldcoast location. This oversized 4 bedroom 2.5 bathroom 2nd floor condo sits on a large 50\' X 100\' corner lot. Well maintained over the years, this property offers a very spacious great room with ocean views down 22nd Street. You can also enjoy the views from the large front deck or from the roof top deck. The kitchen area features ceramic tile floors, a large island that seats 4, ample counter space, and a large dining area that seats 10 people. The large master bedroom features an en suite bathroom, large walk-in closet, and a private deck. On the ground floor, there is a 1.5 car garage, private cabana shower room, and a common foyer.

PROPERTY DETAILS

Exterior ParkingGarage Auto Door Opener Vinyl One and Half Car

OtherRooms Dining Area Eat In Kitchen Great Room Laundry/Utility Room InteriorFeatures Cathedral Ceiling(s) Fireplace(s) Kitchen Center Island Master Bath Pets Allowed Skylight Walk in/Cedar Closet