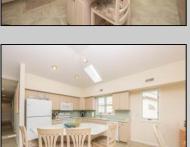

## **COMMENTS**

Highly sought after Goldcoast location. This oversized 4 bedroom 2.5 bathroom 2nd floor condo sits on a large 50\' X 100\' corner lot. Well maintained over the years, this property offers a very spacious great room with ocean views down 22nd Street. You can also enjoy the views from the large front deck or from the roof top deck. The kitchen area features ceramic tile floors, a large island that seats 4, ample counter space, and a large dining area that seats 10 people. The large master bedroom features an en suite bathroom, large walk-in closet, and a private deck. On the ground floor, there is a 1.5 car garage, private cabana shower room, and a common foyer.

PROPERTY DETAILS

Exterior ParkingGarage Auto Door Opener Vinyl One and Half Car

OtherRooms Dining Area Eat In Kitchen Great Room Laundry/Utility Room InteriorFeatures Cathedral Ceiling(s) Fireplace(s) Kitchen Center Island Master Bath Pets Allowed Skylight Walk in/Cedar Closet