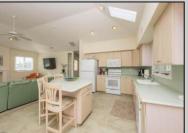

## **COMMENTS**

Highly sought after Goldcoast location. This oversized 4 bedroom 2.5 bathroom 2nd floor condo sits on a large 50\' X 100\' corner lot. Well maintained over the years, this property offers a very spacious great room with ocean views down 22nd Street. You can also enjoy the views from the large front deck or from the roof top deck. The kitchen area features ceramic tile floors, a large island that seats 4, ample counter space, and a large dining area that seats 10 people. The large master bedroom features an en suite bathroom, large walk-in closet, and a private deck. On the ground floor, there is a 1.5 car garage, private cabana shower room, and a common foyer.

PROPERTY DETAILS

Exterior ParkingGarage Auto Door Opener Vinyl One and Half Car

OtherRooms Dining Area Eat In Kitchen Great Room Laundry/Utility Room InteriorFeatures Cathedral Ceiling(s) Fireplace(s) Kitchen Center Island Master Bath Pets Allowed Skylight Walk in/Cedar Closet