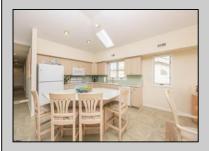

## **COMMENTS**

Highly sought after Goldcoast location. This oversized 4 bedroom 2.5 bathroom 2nd floor condo sits on a large 50\' X 100\' corner lot. Well maintained over the years, this property offers a very spacious great room with ocean views down 22nd Street. You can also enjoy the views from the large front deck or from the roof top deck. The kitchen area features ceramic tile floors, a large island that seats 4, ample counter space, and a large dining area that seats 10 people. The large master bedroom features an en suite bathroom, large walk-in closet, and a private deck. On the ground floor, there is a 1.5 car garage, private cabana shower room, and a common foyer.