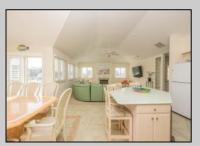

## **COMMENTS**

Highly sought after Goldcoast location. This oversized 4 bedroom 2.5 bathroom 2nd floor condo sits on a large 50\' X 100\' corner lot. Well maintained over the years, this property offers a very spacious great room with ocean views down 22nd Street. You can also enjoy the views from the large front deck or from the roof top deck. The kitchen area features ceramic tile floors, a large island that seats 4, ample counter space, and a large dining area that seats 10 people. The large master bedroom features an en suite bathroom, large walk-in closet, and a private deck. On the ground floor, there is a 1.5 car garage, private cabana shower room, and a common foyer.

PROPERTY DETAILS

Exterior ParkingGarage Auto Door Opener Vinyl One and Half Car

OtherRooms Dining Area Eat In Kitchen Great Room Laundry/Utility Room InteriorFeatures Cathedral Ceiling(s) Fireplace(s) Kitchen Center Island Master Bath Pets Allowed Skylight Walk in/Cedar Closet