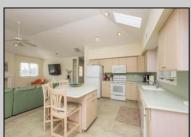

## **COMMENTS**

Highly sought after Goldcoast location. This oversized 4 bedroom 2.5 bathroom 2nd floor condo sits on a large 50\' X 100\' corner lot. Well maintained over the years, this property offers a very spacious great room with ocean views down 22nd Street. You can also enjoy the views from the large front deck or from the roof top deck. The kitchen area features ceramic tile floors, a large island that seats 4, ample counter space, and a large dining area that seats 10 people. The large master bedroom features an en suite bathroom, large walk-in closet, and a private deck. On the ground floor, there is a 1.5 car garage, private cabana shower room, and a common foyer.

PROPERTY DETAILS

Exterior ParkingGarage Auto Door Opener Vinyl One and Half Car

OtherRooms Dining Area Eat In Kitchen Great Room Laundry/Utility Room InteriorFeatures Cathedral Ceiling(s) Fireplace(s) Kitchen Center Island Master Bath Pets Allowed Skylight Walk in/Cedar Closet