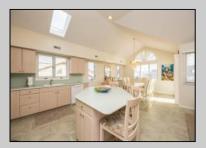

## **COMMENTS**

Highly sought after Goldcoast location. This oversized 4 bedroom 2.5 bathroom 2nd floor condo sits on a large 50\' X 100\' corner lot. Well maintained over the years, this property offers a very spacious great room with ocean views down 22nd Street. You can also enjoy the views from the large front deck or from the roof top deck. The kitchen area features ceramic tile floors, a large island that seats 4, ample counter space, and a large dining area that seats 10 people. The large master bedroom features an en suite bathroom, large walk-in closet, and a private deck. On the ground floor, there is a 1.5 car garage, private cabana shower room, and a common foyer.