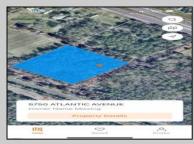

## COMMENTS

Here is a nice 5 ACRES of woods total in Mullica NJ, Adjoining property is owned and is also listed and on market. Owner willing to package it up and make a deal with a total of 7 ACRES and a large building. Put the thinking cap on. Here is a great location for you and/or your business. Strike while the iron is hot for the owner has some great plans for this location as soon as he finishes up his current project.