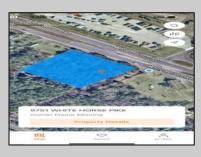

Berger Realty, Inc. 3160 Asbury Avenue Ocean City, NJ 08226 1-877-237-4371 / 609-399-0076 info@bergerrealty.com

5751 White Horse Egg Harbor City, NJ 08215

Asking \$149,000.00

## COMMENTS

Here is a nice 5 ACRES of woods total in Mullica NJ, Adjoining property is owned and is also listed and on market. Owner willing to package it up and make a deal with a total of 7 ACRES and a large building. Put the thinking cap on. Here is a great location for you and/or your business. Strike while the iron is hot for the owner has some great plans for this location as soon as he finishes up his current project.